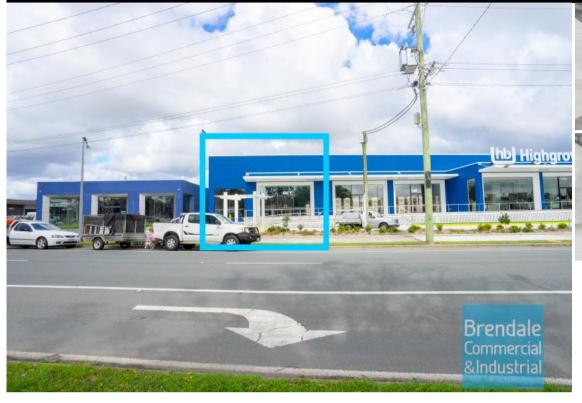

#### 515M2 MAIN ROAD SHOWROOM/ WAREHOUSE

- 515m2 Main road showroom/ warehouse
- Ideal showroom for trade retail
- Excellent exposure to Gympie Road
- Newly constructed complex
- Glass display shop front
- Airconditioned
- Ground floor Showroom
- Signage to main road
- Main road frontage to Gympie Rd
- Private amenities
- Private kitchenette
- Disabled toilet
- Ramp to loading zone at rear
- Rear goods access
- Generous internal height
- Easy parking in complex
- Ample onsite parking
- Commercial zoning
- Join Highgrove bathrooms on this high exposure site
- Strategic Northside location
- Moreton Bay Regional council is the second fastest growing area in Australia