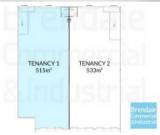

#### 515M2 MAIN ROAD SHOWROOM/ WAREHOUSE

- 515m2 Main road showroom/ warehouse
- Ideal showroom for trade retail
- Excellent exposure to Gympie Road
- Newly constructed complex
- Glass display shop front
- Airconditioned
- Ground floor Showroom
- Signage to main road
- Main road frontage to Gympie Rd
- Private amenities
- Private kitchenette
- Disabled toilet
- Ramp to loading zone at rear
- Rear goods access
- Generous internal height
- Easy parking in complex
- Ample onsite parking
- Commercial zoning
- Join Highgrove bathrooms on this high exposure site
- Strategic Northside location
- Moreton Bay Regional council is the second fastest growing area in Australia