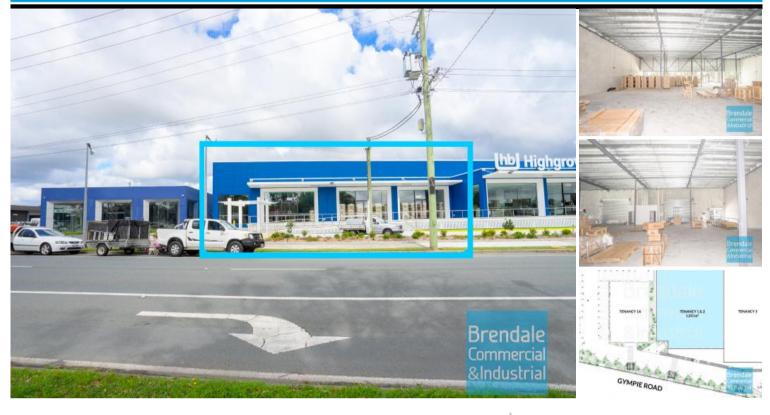

## 1.051M2 MAIN ROAD SHOWROOM/ WAREHOUSE

- 1,051m2 Main road showroom/ warehouse
- Ideal showroom for trade retail
- Excellent exposure to Gympie Road
- $\hbox{-} \ Newly constructed complex \\$
- Glass display shop front
- Airconditioned
- Ground floor Showroom
- Signage to main road
- Main road frontage to Gympie Rd
- Private amenities
- Private kitchenette
- Disabled toilet
- Ramp to loading zone at rear
- Rear goods access
- Generous internal height
- Ample onsite parking
- Commercial zoning
- Join Highgrove bathrooms on this high exposure site
- Easy parking in complex
- Strategic Northside location
- Moreton Bay Regional council is the second fastest growing area in Australia.