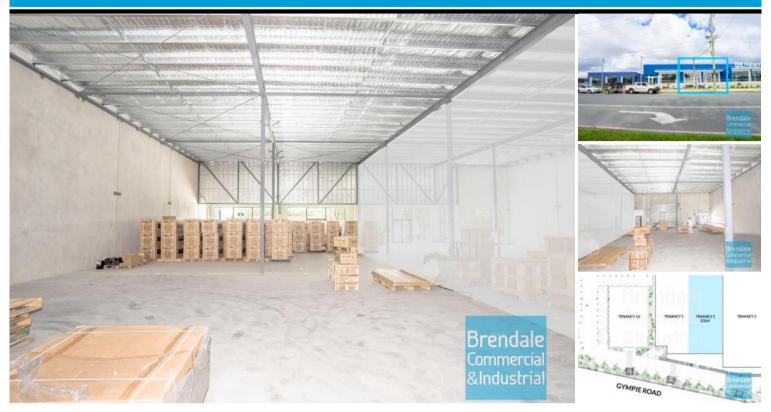

#### 515M2 MAIN ROAD SHOWROOM/ WAREHOUSE

- 533m2 Main road showroom/ warehouse
- Ideal showroom for trade retail
- Excellent exposure to Gympie Road
- Newly constructed complex
- Glass display shop front
- Airconditioned
- Ground floor Showroom
- Signage to main road
- Main road frontage to Gympie Rd
- Private amenities
- Private kitchenette
- Disabled toilet
- Ramp to loading zone at rear
- Rear goods access
- Generous internal height
- Ample onsite parking
- Commercial zoning
- Join Highgrove bathrooms on this high exposure site
- Easy parking in complex
- Moreton Bay Regional council is the second fastest growing area in Australia