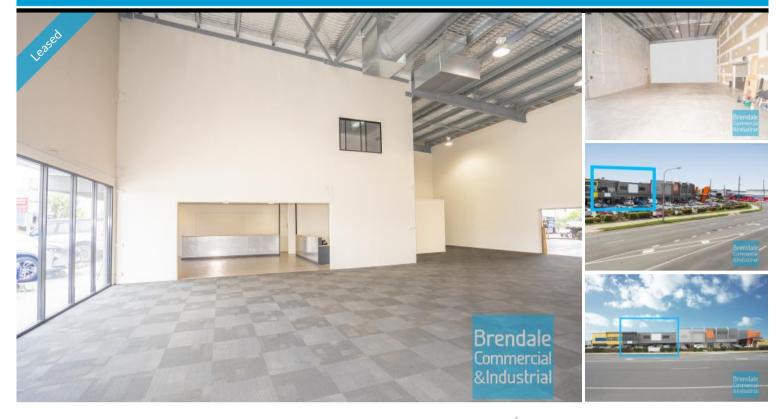

### 523M2 MAIN ROAD SHOWROOM/ WAREHOUSE EXCLUSIVE AGENCY

- 521m2 main road showroom/ warehouse
- Excellent exposure (corner of Kremzow/ Leitchs Rd intersection)
- Located in the heart of Brendale
- Ideal for trade retail showroom
- Freshly painted ready to occupy
- 281m2 ground floor showroom
- 158m2 warehouse space (rear access)
- 82m2 office area
- First floor office
- Shop front access
- $\hbox{-}\, \mathsf{Glass}\, \mathsf{display}\, \mathsf{shop}\, \mathsf{front}$
- Rear goods access
- Signage to main road intersection
- Ground floor showroom area
- Natural light in warehouse
- Tilt panel construction
- Well maintained
- Private amenities
- Main road direct frontage
- Dual driveway access
- Corner Site
- Drive around access
- Roller door access
- 11 car parking spaces
- 3 phase power
- Commercial zoning
- $\hbox{-} \ {\sf Existing} \ {\sf tenant} \ {\sf relocating} \ {\sf to} \ {\sf purchased} \ {\sf unit} \\$
- Easy parking in complex
- 20 radial kilometers to Brisbane CBD
- Strategic Northside location
- $\hbox{-} Good\ access to\ Airport\ Precinct, Sunshine\ Coast\ \&\ Gold\ Coast\ via\ Bruce\ Hwy\ \&\ Gateway\ Motorway$

# Floor Area 521 Suburb Brendale Address Unit 2A/ 245 Leitchs Rd Property ID 1784

**LEASED** 