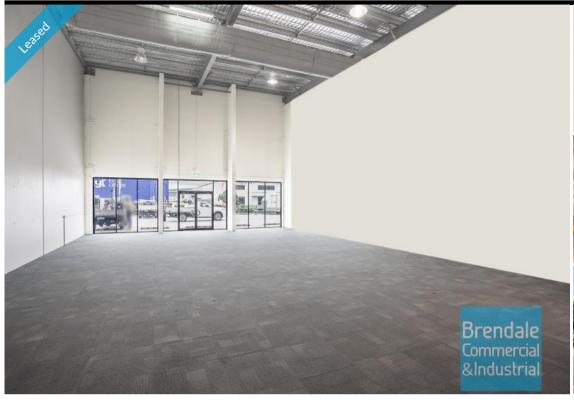

## 298M2 MAIN ROAD SHOWROOM/ WAREHOUSE EXCLUSIVE AGENCY

- $\hbox{-} 298m2\,main\,road\,show room/\,warehouse}\\$
- Excellent exposure (corner of Kremzow/ Leitchs Rd intersection)
- Located in the heart of Brendale
- $\hbox{- Ideal for trade retail showroom}\\$
- Freshly painted ready to occupy
- 190m2 ground floor showroom
- 108m2 warehouse space (rear access)
- Shop front access
- Glass display shop front
- Rear goods access
- Signage to main road intersection  $% \left( 1\right) =\left( 1\right) \left( 1\right) \left($
- $\hbox{-}\, Ground\, floor\, Showroom$
- Natural light in warehouse
- Tilt panel construction
- Well maintained
- Main road direct frontage
- Dual driveway access
- Corner Site
- Drive around access
- Roller door access
- 6 car parking spaces
- 3 phase power
- Commercial zoning
- Existing tenant relocating to purchased unit
- Easy parking in complex
- 20 radial kilometers to Brisbane CBD
- Strategic Northside location
- Good access to Airport Precinct, Sunshine Coast & Gold Coast via Bruce Hwy & Gateway Motorway