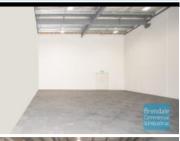

## 298M2 MAIN ROAD SHOWROOM/ WAREHOUSE EXCLUSIVE AGENCY

- $\hbox{-} 298m2\,main\,road\,show room/\,warehouse}\\$
- Excellent exposure (corner of Kremzow/ Leitchs Rd intersection)
- Located in the heart of Brendale
- $\hbox{- Ideal for trade retail showroom}\\$
- Freshly painted ready to occupy
- 190m2 ground floor showroom
- 108m2 warehouse space (rear access)
- Shop front access
- Glass display shop front
- Rear goods access
- Signage to main road intersection  $% \left( 1\right) =\left( 1\right) \left( 1\right) \left($
- $\hbox{-}\, Ground\, floor\, Showroom$
- Natural light in warehouse
- Tilt panel construction
- Well maintained
- Main road direct frontage
- Dual driveway access
- Corner Site
- Drive around access
- Roller door access
- 6 car parking spaces
- 3 phase power
- Commercial zoning
- Existing tenant relocating to purchased unit
- Easy parking in complex
- 20 radial kilometers to Brisbane CBD
- Strategic Northside location
- Good access to Airport Precinct, Sunshine Coast & Gold Coast via Bruce Hwy & Gateway Motorway