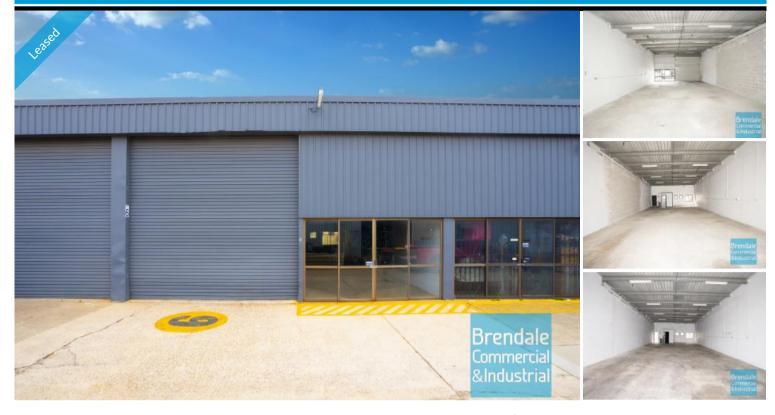

# 168M2 CLASSIC INDUSTRIAL OR STORAGE UNIT EXCLUSIVE AGENCY

- 168m2 total space
- Classic industrial or storage unit
- Ideal workshop or small warehouse
- Well priced to suit the market
- Neat industrial
- Private amenities
- Fully fenced site
- Roller door access
- Ample onsite parking
- 3 phase power
- General Industry zoning (GI)
- Secure parking
- Located in the heart of Brendale
- 20 radial kilometers to Brisbane CBD
- Strategic Northside location
- Good access to Airport Precinct, Sunshine Coast & Gold Coast via Bruce Hwy & Gateway Motorway

# **LEASED**

168 Brendale 1789