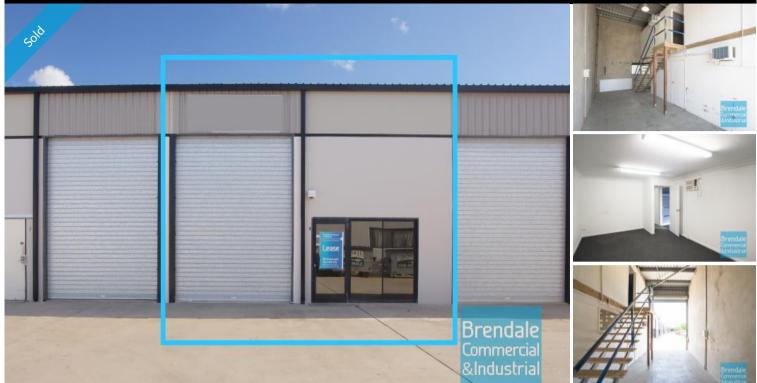

## BRENDALE [UNDER CONTRACT] 84M2 INDUSTRIAL UNIT WITH OFFICE EXCLUSIVE AGENCY

[UNDER CONTRACT: Please contact us for similar properties]

- 84m2 warehouse/ office
- Ideal for small online business
- Ideal for owner occupier
- Tilt panel construction
- 40m2 warehouse space
- 44m2 office area
- Air conditioned office
- Office overlooks warehouse
- Office fitout included
- Reception area
- Managers offices
- Office over two levels
- Dual driveway access
- Roller door access
- Floor coverings included
- Ample onsite parking
- General industry zoning
- Good internal racking height
- High bay lighting
- 20 radial kilometers to Brisbane CBD
- Strategic Northside location

- Good access to Airport Precinct, Sunshine Coast & Gold Coast via Bruce Hwy & Gateway Motorway - This property is also for lease

For more information or to arrange an inspection please call THE EXCLUSIVE AGENTS Bill Mcilwraith or Stan Topp of Brendale Commercial & Industrial