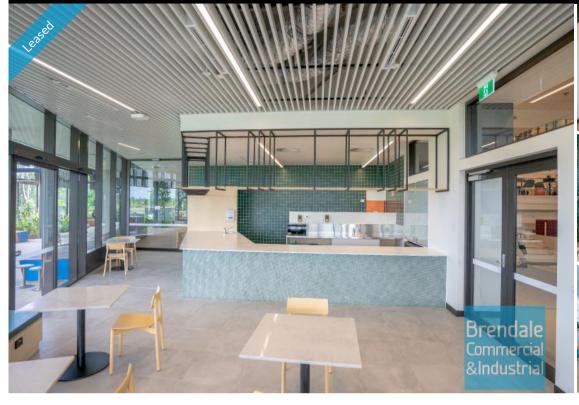

## UNIVERSITY KEY CAFE/ COFFEE SHOP ON CAMPUS EXCLUSIVE AGENCY

- 80m2 university takeaway/ café / cafeteria tenancy
- Unique opportunity to secure key café site on campus
- Ready to occupy
- Clean, modern coffee shop fitout included
- Excellent foot traffic (staff, students & railway station)
- Best suited to café/regeneration kitchen/deli/coffee shop
- Front unit in complex
- Outdoor breakout area
- Coffee pickup/ pass through window (Uber Eats)
- Excellent exposure
- $\hbox{-} \operatorname{Located in busy university campus}\\$
- Possibility for onsite catering
- Walking distance to Railway Station
- Well priced to suit the market
- Very motivated owner & rental incentives available
- Airconditioned space
- Glass display shop front access
- Preference for catering professional with experience
- Optional store room, if required
- Good signage opportunities
- Strategic University Campus location

A opportunity exists for a experienced catering professional to lease the café at the new (USC) University of the Sunshine Coast Petrie campus. With a Lease incentive package available to grow your business as the campus enlarges and increases student intake.