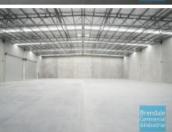

## [UNDER CONTRACT] 2.265M2 INDUSTRIAL FREESTANDER

[UNDER CONTRACT Please contact us for similar properties]

- 2,265m2 freestanding building
- -4,254m2 total site
- Newly constructed complex
- 335m2 office area
- 1.931m2 warehouse space
- Tilt panel construction
- Air conditioned office over 2 levels
- Clean open plan office area
- First floor office
- Suspended ceiling & floor coverings included
- Private amenities over 2 levels (including shower)
- Clearspan warehouse
- 4 roller door access
- Good internal racking height
- High bay lighting
- Natural light in warehouse
- Exterior hardstand/containers
- Fully fenced site
- Excellent truck access
- 25 car parking spaces
- Located in the Heart of Brendale
- 3 phase power
- General Industry zoning (GI)
- 20 radial kilometres to Brisbane CBD
- Strategic Northside location
- Good access to Airport Precinct, Sunshine Coast & Gold Coast via Bruce Hwy & Gateway Motorway