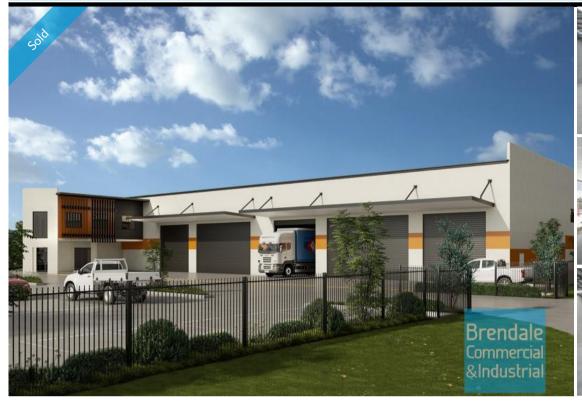

## [UNDER CONTRACT] 2.265M2 INDUSTRIAL FREESTANDER

[UNDER CONTRACT Please contact us for similar properties]

- 2,265m2 freestanding building
- -4,254m2 total site
- Newly constructed complex
- 335m2 office area
- 1.931m2 warehouse space
- Tilt panel construction
- Air conditioned office over 2 levels
- Clean open plan office area
- First floor office
- Suspended ceiling & floor coverings included
- Private amenities over 2 levels (including shower)
- Clearspan warehouse
- 4 roller door access
- Good internal racking height
- High bay lighting
- Natural light in warehouse
- Exterior hardstand/containers
- Fully fenced site
- Excellent truck access
- 25 car parking spaces
- Located in the Heart of Brendale
- 3 phase power
- General Industry zoning (GI)
- 20 radial kilometres to Brisbane CBD
- Strategic Northside location
- Good access to Airport Precinct, Sunshine Coast & Gold Coast via Bruce Hwy & Gateway Motorway