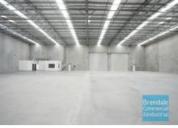

## [UNDER CONTRACT] 2.265M2 INDUSTRIAL FREESTANDER

[UNDER CONTRACT Please contact us for similar properties]

- 2,265m2 freestanding building
- -4,254m2 total site
- Newly constructed complex
- 335m2 office area
- 1.931m2 warehouse space
- Tilt panel construction
- Air conditioned office over 2 levels
- Clean open plan office area
- First floor office
- Suspended ceiling & floor coverings included
- Private amenities over 2 levels (including shower)
- Clearspan warehouse
- 4 roller door access
- Good internal racking height
- High bay lighting
- Natural light in warehouse
- Exterior hardstand/containers
- Fully fenced site
- Excellent truck access
- 25 car parking spaces
- Located in the Heart of Brendale
- 3 phase power
- General Industry zoning (GI)
- 20 radial kilometres to Brisbane CBD
- Strategic Northside location
- Good access to Airport Precinct, Sunshine Coast & Gold Coast via Bruce Hwy & Gateway Motorway