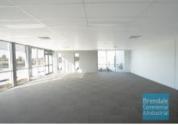

## [UNDER CONTRACT] 2.265M2 INDUSTRIAL FREESTANDER

[UNDER CONTRACT Please contact us for similar properties]

- 2,265m2 freestanding building
- -4,254m2 total site
- Newly constructed complex
- 335m2 office area
- 1.931m2 warehouse space
- Tilt panel construction
- Air conditioned office over 2 levels
- Clean open plan office area
- First floor office
- Suspended ceiling & floor coverings included
- Private amenities over 2 levels (including shower)
- Clearspan warehouse
- 4 roller door access
- Good internal racking height
- High bay lighting
- Natural light in warehouse
- Exterior hardstand/containers
- Fully fenced site
- Excellent truck access
- 25 car parking spaces
- Located in the Heart of Brendale
- 3 phase power
- General Industry zoning (GI)
- 20 radial kilometres to Brisbane CBD
- Strategic Northside location
- Good access to Airport Precinct, Sunshine Coast & Gold Coast via Bruce Hwy & Gateway Motorway