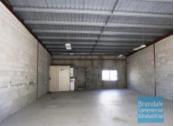

## 160M2 CLASSIC INDUSTRIAL UNIT **EXCLUSIVE AGENCY**

- 160m2 total space
- Classic industrial or storage unit
- Ideal small workshop or warehouse
- Small office area
- Private amenities
- Roller door access
- Ample onsite parking
- 3 phase power
- General Industry zoning (GI)
- Natural light in warehouse
- 20 radial kilometers to Brisbane CBD
- Strategic Northside location
- Good access to Airport Precinct, Sunshine Coast & Gold Coast via Bruce Hwy & Gateway Motorway

#### **LEASED** Floor Area 160 Suburb Brendale Address Unit 7/12 Duntroon St 1805 Property ID