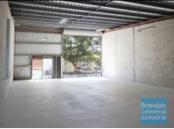

## 160M2 CLASSIC INDUSTRIAL UNIT **EXCLUSIVE AGENCY**

- 160m2 total space
- Classic industrial or storage unit
- Ideal small workshop or warehouse
- Small office area
- Private amenities
- Roller door access
- Ample onsite parking
- 3 phase power
- General Industry zoning (GI)
- Natural light in warehouse
- 20 radial kilometers to Brisbane CBD
- Strategic Northside location
- Good access to Airport Precinct, Sunshine Coast & Gold Coast via Bruce Hwy & Gateway Motorway

#### **LEASED** Floor Area 160 Suburb Brendale Address Unit 7/12 Duntroon St 1805 Property ID