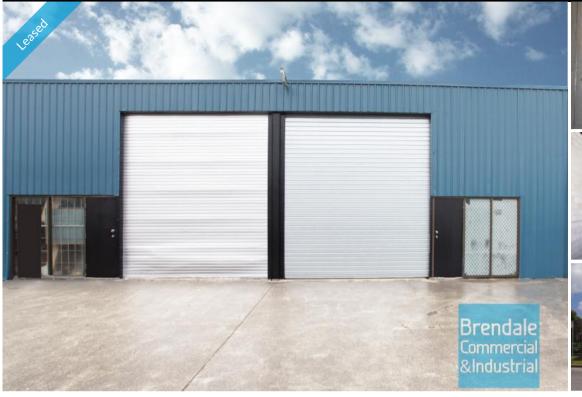

## 160M2 CLASSIC INDUSTRIAL UNIT **EXCLUSIVE AGENCY**

- 160m2 total space
- Classic industrial or storage unit
- Ideal small workshop or warehouse
- Small office area
- Private amenities
- Roller door access
- Ample onsite parking
- 3 phase power
- General Industry zoning (GI)
- Natural light in warehouse
- 20 radial kilometers to Brisbane CBD
- Strategic Northside location
- Good access to Airport Precinct, Sunshine Coast & Gold Coast via Bruce Hwy & Gateway Motorway

#### **LEASED** Floor Area 160 Suburb Brendale Address Unit 7/12 Duntroon St 1805 Property ID