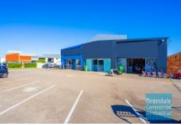

## 140M2 CLASSIC INDUSTRIAL OR STORAGE UNIT EXCLUSIVE AGENCY

- 140m2 total space
- Classic industrial or storage unit
- Ideal workshop or small warehouse
- Access from main road
- Roller door access
- Located in the Heart of Brendale
- 3 car parking spaces
- Easy parking in complex
- Pole sign in complex
- Walking distance to Railway Station
- Access from the main road
- 20 radial kilometres to Brisbane CBD
- $\hbox{-}\, Strategic\, North side \, location$
- Good access to Airport Precinct, Sunshine Coast & Gold Coast via Bruce Hwy & Gateway Motorway

## Sale SOLD Floor Area 140

Suburb Brendale Property ID 1818

AGENT DETAILS

STAN TOPP **4** 0416 114 215

stan@brendalecommercial.com.au