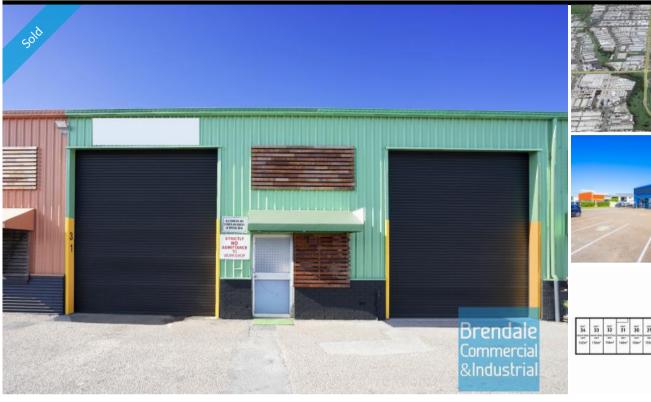

## 140M2 CLASSIC INDUSTRIAL OR STORAGE UNIT EXCLUSIVE AGENCY

- 140m2 total space
- Classic industrial or storage unit
- Ideal workshop or small warehouse
- Access from main road
- Roller door access
- Located in the Heart of Brendale
- 3 car parking spaces
- Easy parking in complex
- Pole sign in complex
- Walking distance to Railway Station
- Access from the main road
- 20 radial kilometres to Brisbane CBD
- $\hbox{-}\, Strategic\, North side \, location$
- Good access to Airport Precinct, Sunshine Coast & Gold Coast via Bruce Hwy & Gateway Motorway

## Sale SOLD Floor Area 140

Suburb Brendale Property ID 1818

AGENT DETAILS

STAN TOPP **4** 0416 114 215

stan@brendalecommercial.com.au