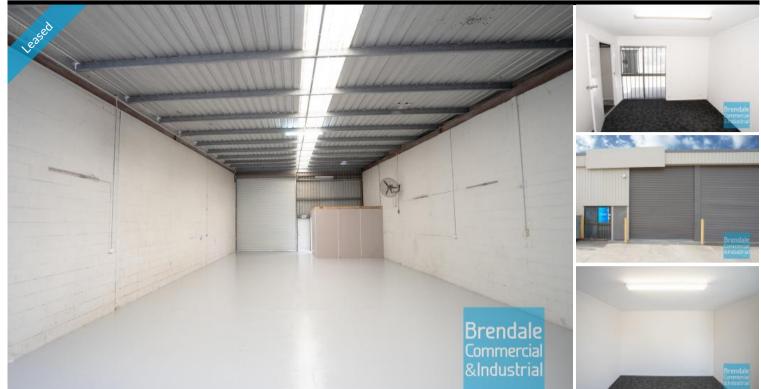

## **BRENDALE** [UNDER OFFER]179M2 INDUSTRIAL UNIT WITH OFFICE EXCLUSIVE AGENCY

[UNDER OFFER: PLEASE CONTACT US FOR SIMILAR PROPERTIES]

- 179m2 total tenancy space
- 165m2 warehouse space
- Small tidy office area
- Excellent small truck access
- Direct driveway access to unit roller door (without turn)
- Washdown bay in place
- Classic industrial or storage unit
- Ideal for truck & trailer storage or workshop
- Private amenities (inside tenancy)
- Private kitchenette (inside tenancy)
- Dual driveway access
- Roller door access
- Ample onsite parking
- 3 phase power
- General Industry zoning (GI)
- Located in the Heart of Brendale
- Centrally located in tightly held industrial precinct
- Located near shops & business services
- 20 radial kilometers to Brisbane CBD
- Strategic Northside location
- Good access to Airport Precinct, Sunshine Coast & Gold Coast via Bruce Hwy & Gateway Motorway

# LEASED

179 Brendale 1831