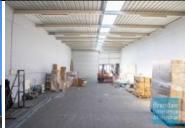

## **Brendale Commercial & Industrial**

BRENDALE Unit 3/14 Belconnen Cres

[UNDER OFFER] 168M2 CLASSIC INDUSTRIAL UNIT EXCLUSIVE AGENCY

[UNDER OFFER: PLEASE CONTACT US FOR SIMILAR PROPERTIES]

- 168m2 warehouse or workshop unit
- Classic industrial or storage unit
- Private amenities (inside tenancy)
- Private kitchenette (inside tenancy)
- Roller door access
- Ample onsite parking
- General Industry zoning (GI)
- Natural light in warehouse
- Located in the Heart of Brendale
- Centrally located in tightly held industrial precinct
- Located near shops & business services
- 20 radial kilometers to Brisbane CBD
- Strategic Northside location