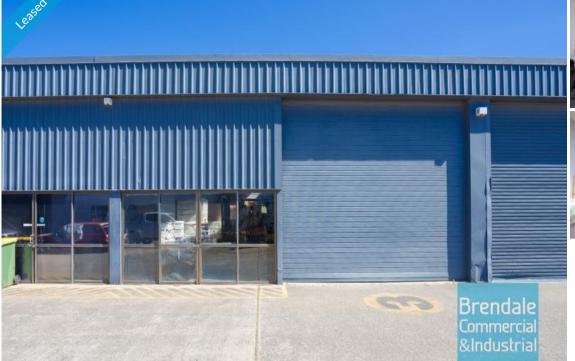

## **Brendale Commercial & Industrial**

BRENDALE Unit 3/14 Belconnen Cres

[UNDER OFFER] 168M2 CLASSIC INDUSTRIAL UNIT EXCLUSIVE AGENCY

[UNDER OFFER: PLEASE CONTACT US FOR SIMILAR PROPERTIES]

- 168m2 warehouse or workshop unit
- Classic industrial or storage unit
- Private amenities (inside tenancy)
- Private kitchenette (inside tenancy)
- Roller door access
- Ample onsite parking
- General Industry zoning (GI)
- Natural light in warehouse
- Located in the Heart of Brendale
- Centrally located in tightly held industrial precinct
- Located near shops & business services
- 20 radial kilometers to Brisbane CBD
- Strategic Northside location