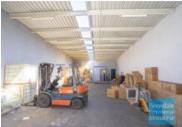

## **Brendale Commercial & Industrial**

BRENDALE Unit 3/14 Belconnen Cres

[UNDER OFFER] 168M2 CLASSIC INDUSTRIAL UNIT EXCLUSIVE AGENCY

[UNDER OFFER: PLEASE CONTACT US FOR SIMILAR PROPERTIES]

- 168m2 warehouse or workshop unit
- Classic industrial or storage unit
- Private amenities (inside tenancy)
- Private kitchenette (inside tenancy)
- Roller door access
- Ample onsite parking
- General Industry zoning (GI)
- Natural light in warehouse
- Located in the Heart of Brendale
- Centrally located in tightly held industrial precinct
- Located near shops & business services
- 20 radial kilometers to Brisbane CBD
- Strategic Northside location