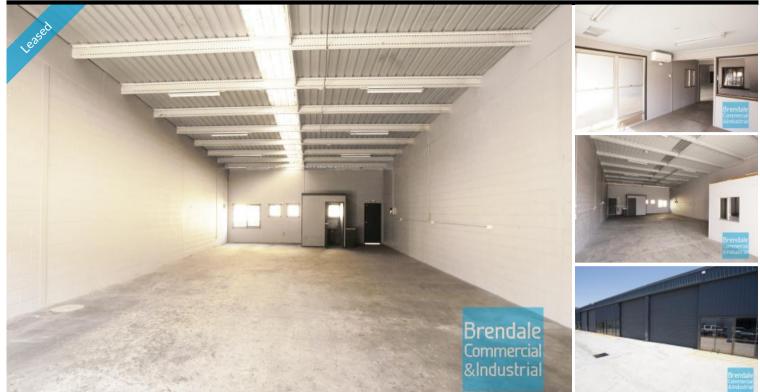

## BRENDALE

Unit 4/ 14 Belconnen Cres [UNDER OFFER] 168M2 INDUSTRIAL UNIT WITH OFFICE EXCLUSIVE AGENCY

[UNDER OFFER: PLEASE CONTACT US FOR SIMILAR PROPERTIES]

- 168m2 total tenancy
- 148m2 workshop or warehouse
- 20m2 office area
- Air conditioned office
- Managers office
- Private amenities (inside tenancy)
- Private kitchenette (inside tenancy)
- Roller door access
- Allocated car parking
- 2 car parking spaces
- 3 phase power
- General Industry zoning (GI)
- 20 radial kilometers to Brisbane CBD
- Strategic Northside location

- Good access to Airport Precinct, Sunshine Coast & Gold Coast via Bruce Hwy & Gateway Motorway

For more information or to arrange an inspection please call THE EXCLUSIVE AGENTS or Stan Topp of Brendale Commercial & Industrial

### **LEASED**

Floor Area158SuburbBrendaleAddressUnit 4/ 14 Belconnen CresProperty ID1839