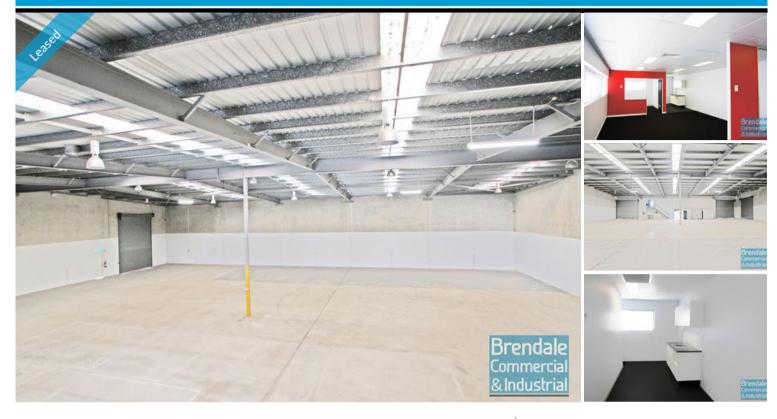

## 1070M2 IMMACULATE OFFICE/ WAREHOUSE

- $\hbox{-}\, {\sf Tilt}\, {\sf panel}\, {\sf construction}$
- 1070m2 total space
- Well maintained property
- Brand new office fitout
- $\hbox{-} \ {\sf Good\ exposure\ to\ main\ road}$
- Air conditioned office
- 70m2 office fitout included
- $\hbox{-}\ \mathsf{Gated}\ \mathsf{exterior}\ \mathsf{hands} \mathsf{tand}\ \mathsf{area/}\ \mathsf{containers}$
- Office overlooks warehouse
- Suspended ceiling, carpeted
- Freshly painted & ready to occupy
- Private kitchenette
- Private amenities
- Semi-trailer access
- Large windows
- Dual driveway access
- Rear goods access
- 3 phase power
- General Industry Zoning
- 4 roller door access

# **LEASED**

1070 Brendale 184