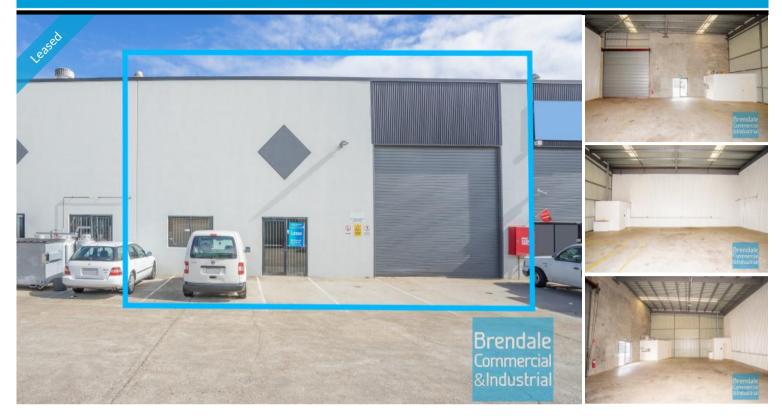

### **[UNDER OFFER 171M2 TILT PANEL UNIT WITH OFFICE**

[UNDER OFFER: PLEASE CONTACT US FOR SIMILAR PROPERTIES]

- 171m2 total space
- Tilt panel construction
- Well maintained
- Classic industrial or storage unit
- Small office area
- Air conditioned office
- Private amenities (inside tenancy)
- Disabled Toilet
- Private kitchenette (inside tenancy)
- Good internal racking height
- High bay lighting
- Natural light in warehouse
- Located in busy complex
- Roller door access
- Ample onsite parking
- 20 radial kilometers to Brisbane CBD
- Strategic Northside location
- Good access to Airport Precinct, Sunshine Coast & Gold Coast via Bruce Hwy & Gateway Motorway

# **LEASED**

171 Brendale 1842