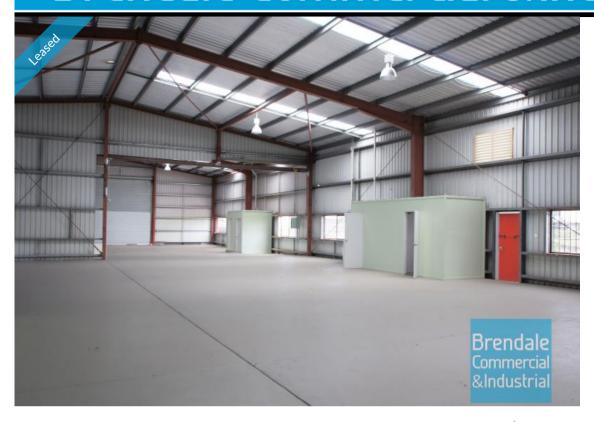

# BRENDALE 360M2 INDUSTRIAL UNIT

- 360m2 total space
- Neat industrial
- Ideal small warehouse
- 50m2 office area
- 310m2 warehouse space
- Private kitchenette
- Private amenities
- Excellent truck access
- Container height roller door
- High bay lighting
- Natural light in warehouse
- Ample onsite parking
- 3 phase power
- General Industry zoning (GI)
- 20 radial kilometers to Brisbane CBD
- Strategic Northside location
- Good access to Airport Precinct, Sunshine Coast & Gold Coast via Bruce Hwy & Gateway Motorway