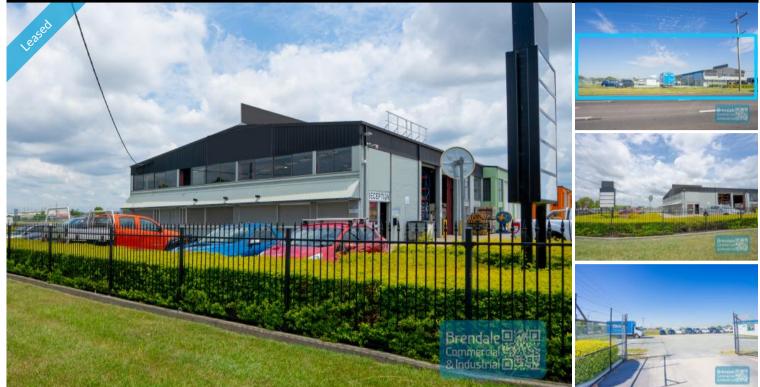

#### **BRENDALE** MAIN RD 466M2 TRADE RETAIL + 1,000M2 HARDSTAND

- 1,000m2 hardstand + 466m2 trade retail unit

- $\operatorname{Excellent} \operatorname{exposure}$  with main road frontage
- Located in the Heart of Brendale
- Front unit in complex
- Ideal for trade retail or large format display
- 466m2 building space
- 1000m2 fully fenced yard hardstand
- Exclusive use hardstand area
- Exterior hardstand/ containers
- Excellent truck access
- Clearspan industrial warehouse
- Good internal racking height
- Air conditioned office area
- 2 roller doors
- Natural light in warehouse
- 3 phase power
- Easy parking in complex
- Ample onsite parking
- 20 radial kilometers to Brisbane CBD
- Strategic Northside location

- Good access to Airport Precinct, Sunshine Coast & Gold Coast via Bruce Hwy & Gateway Motorway

For more information or to arrange an inspection please call Stan Topp of Brendale Commercial & Industrial