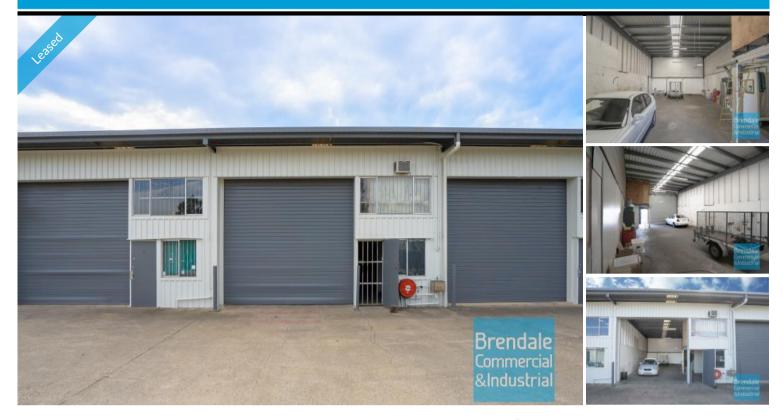

## [UNDER OFFER] 110M2 INDUSTRIAL UNIT **EXCLUSIVE AGENCY**

[UNDER OFFER: PLEASE CONTACT US FOR SIMILAR PROPERTIES]

- 110m2 total space
- Classic industrial or storage unit
- Ideal small workshop or warehouse
- Ideal builders/ trade storage unit
- Roller door access
- Personnel door access
- Natural light in warehouse
- Semi-trailer access
- Excellent truck access
- Drive around access
- Shared amenities
- Ample onsite parking
- 3 phase power
- Light industry zoning
- Easy parking in complex
- Strategic Northside location
- Moreton Bay Regional council is the second fastest growing area in Australia

#### **LEASED** Floor Area 110 Suburb Lawnton Address Unit 8/24 Paisley Dr 1851 Property ID