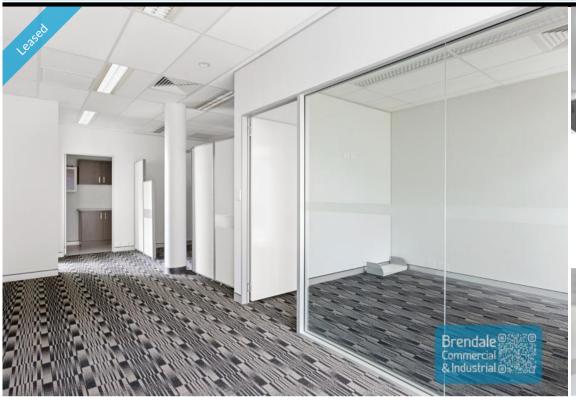

### 86M2 PROFESSIONAL OFFICE OR MEDICAL SUITE **EXCLUSIVE AGENCY**

- -86m2 office or medical suite
- Price includes outgoings
- Professional office
- Ground floor tenancy
- Access from main road
- Air conditioned office
- Office fitout included
- Reception area & managers offices
- Meeting area
- 8 exclusive use allocated car parking spaces
- Floor coverings & suspended ceiling
- Tilt panel construction
- Well maintained
- Vacant and ready to occupy
- Modern complex
- Modern, private amenities
- Allocated parking
- 20 radial kilometers to Brisbane CBD
- Strategic Northside location
- Good access to Airport Precinct, Sunshine Coast & Gold Coast via Bruce Hwy & Gateway Motorway