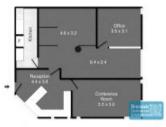

### 86M2 PROFESSIONAL OFFICE OR MEDICAL SUITE **EXCLUSIVE AGENCY**

- -86m2 office or medical suite
- Price includes outgoings
- Professional office
- Ground floor tenancy
- Access from main road
- Air conditioned office
- Office fitout included
- Reception area & managers offices
- Meeting area
- 8 exclusive use allocated car parking spaces
- Floor coverings & suspended ceiling
- Tilt panel construction
- Well maintained
- Vacant and ready to occupy
- Modern complex
- Modern, private amenities
- Allocated parking
- 20 radial kilometers to Brisbane CBD
- Strategic Northside location
- Good access to Airport Precinct, Sunshine Coast & Gold Coast via Bruce Hwy & Gateway Motorway