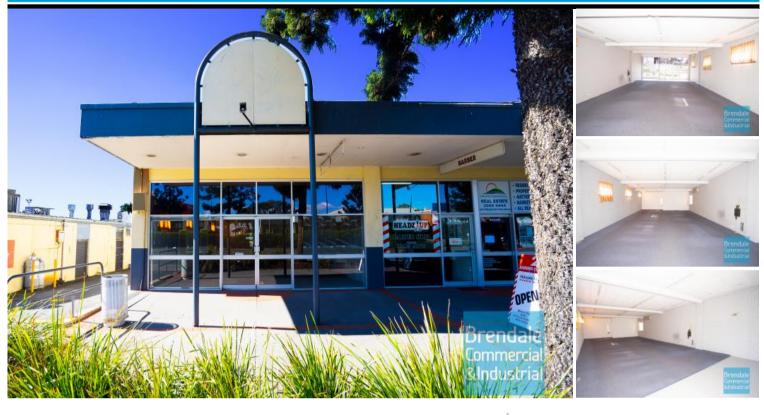

### 134M2 MAIN ROAD OFFICE, RETAIL OR MEDICAL SPACE

- Main road exposure
- 134m2 tenancy
- Main road frontage
- Ground floor access
- Ideal office, retail or medical space
- Airconditioned
- Shop front access
- Glass display shop front
- Store room
- Private kitchenette
- Lunch room area
- Good/ maximum exposure
- Located near shops & business services
- Ample onsite parking
- Well priced to suit the market  $\,$
- Strategic Northside location
- Easy parking in complex
- Signage to main road
- Good foot traffic
- Moreton Bay Regional council is the second fastest growing area in Australia