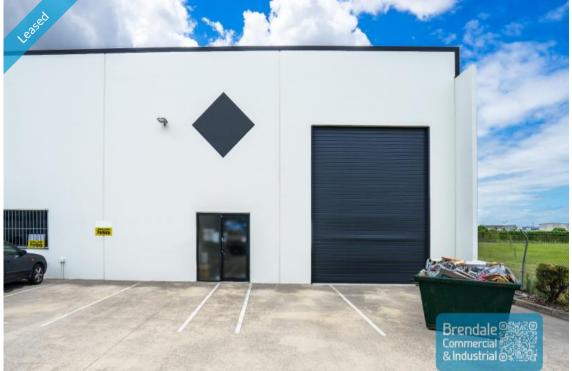

# **Brendale Commercial & Industrial**

**BRENDALE** Unit 102/193-203 South Pine Rd 115M2 INDUSTRIAL/OFFICE UNIT

### **EXCLUSIVE AGENCY**

- 115m2 total space
- 60m2 office area
- 55m2 warehouse space
- Tilt panel construction
- Classic industrial with office or showroom
- Ideal for business that requires airconditioned work area
- Air conditioned office or showroom area
- Reception area & managers offices
- Suspended ceiling
- Private amenities (inside tenancy)
- Access from main road
- Good internal racking height
- Natural light in warehouse
- Located in the Heart of Brendale
- Roller door access
- Ample onsite parking
- 3 phase power
- General Industry zoning (GI)
- Easy parking in complex
- 20 radial kilometers to Brisbane CBD
- Strategic Northside location