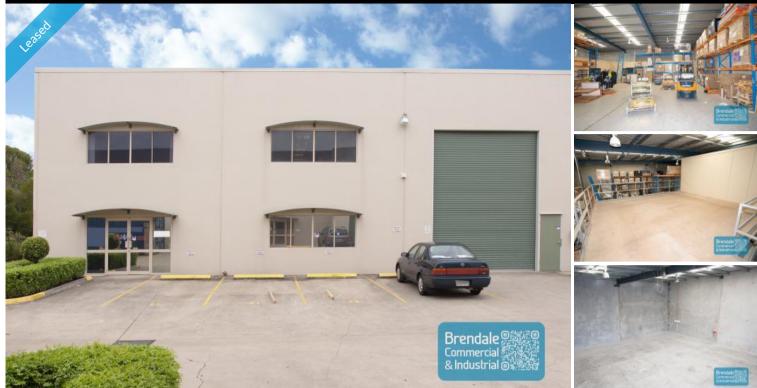

## **BRENDALE** Unit 6/21 Duntroon St

470M2 INDUSTRIAL WAREHOUSE WITH OFFICE **EXCLUSIVE AGENCY** 

- 470m2 total space
- 130m2 office area
- 300m2 warehouse space
- 40m2 mezzanine space
- Fitout can be configured to suit (75m2 of warehouse added)
- Air conditioned office space
- Office over two levels
- Office fitout included
- Boardroom, reception, managers offices
- Staff breakout & lunchroom area
- Private amenities (inside tenancy)
- Roller door access
- 6 car parking spaces
- Separate warehouse & office amenities
- Office furniture & equipment available to purchase, if required
- Pallet racking available to purchase, if required
- 3 phase power
- Tilt panel construction
- Modern complex
- General industry zoning
- Allocated parking
- Shop front access
- 20 radial kilometers to Brisbane CBD
- Strategic Northside location
- Good access to Airport Precinct, Sunshine Coast & Gold Coast via Bruce Hwy & Gateway Motorway