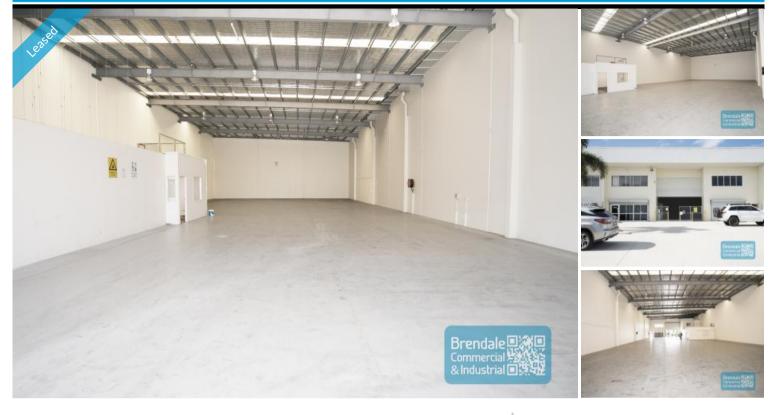

## 940M2 TILT PANEL UNIT WITH OFFICE

- 940m2 total space
- 800m2 warehouse space
- 140m2 office area
- Office over two levels
- Office overlooks warehouse
- Roller door access
- Good internal racking height
- High bay lighting
- Natural light in warehouse
- Allocated parking
- 10 exclusive use car parking spots
- Fenced yard area
- Exterior hardstand/containers
- Semi-trailer access
- Walking distance to Railway Station
- Located in the Heart of Brendale
- Tilt panel construction
- Ample onsite parking
- General Industry zoning (GI)
- 20 radial kilometers to Brisbane CBD
- Strategic Northside location
- Good access to Airport Precinct, Sunshine Coast & Gold Coast via Bruce Hwy & Gateway Motorway