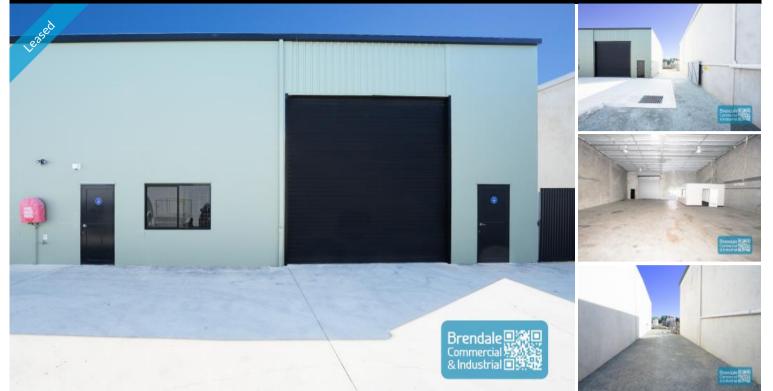

## BRENDALE [UNDER OFFER] 324M2 INDUSTRIAL UNIT WITH 92M2 YARD EXCLUSIVE AGENCY

[UNDER OFFER-PLEASE CONTACT US FOR SIMILAR PROPERTIES]

- 324m2 total unit space + 92m2 yard area
- Ideal small workshop/ warehouse with yard
- 30m2 office area
- 294m2 warehouse space
- 92m2 exclusive use fenced yard area included
- Yard suitable for up to 3 x 20ft containers
- Tilt panel construction tenancy
- Classic industrial or storage unit
- Air conditioned office
- Clean open plan office area
- Floor coverings included
- Private amenities (disabled toilet)
- Private kitchenette
- Electric roller door access
- Good internal racking height
- 160A 3 phase power available
- High bay lighting
- Natural light in warehouse
- 6 car parking spaces
- Container setdown area
- Exclusive use hardstand area
- Fenced yard area
- General Industry zoning (GI)
- Allocated parking
- Located near shops & business services
- Walking distance to Railway Station
- Located in the Heart of Brendale
- 20 radial kilometers to Brisbane CBD
- Strategic Northside location

- Good access to Airport Precinct, Sunshine Coast & Gold Coast via Bruce Hwy & Gateway Motorway

For more information or to arrange an inspection please call the EXCLUSIVE AGENT Stan Topp of Brendale Commercial & Industrial