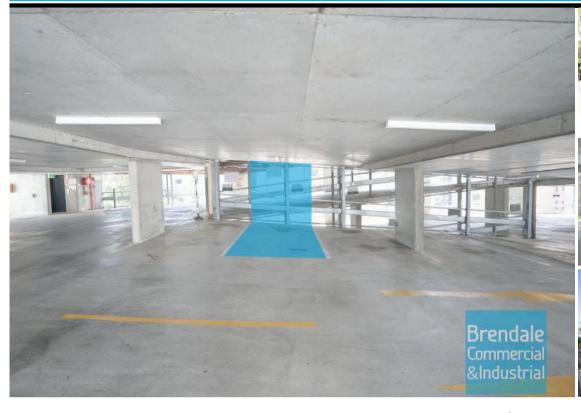

## PRIVATE CBD CARPARK SECURE FACILITY FXCLUSIVE AGENCY

#### RARE CHANCE TO SECURE A PRIVATE CBD CAR PARK

- Secure parking / electronic access
- Designated parking spot numbered & reserved for your use only
- Can be used 24hrs/7 days a week (including Public Holidays)
- $\operatorname{Enter}$  and leave as many times as you like through the day
- Lift or stair access
- Direct access to the Watkins Medical Centre from level F
- Undercover & locked facility
- Tenanted investment or personal/business use
- Well located to catch the free Spring Hill Loop Bus
- $\hbox{-} Access from \, residential \, Bartley \, Street \, (off \, Wickham \, Terrace) \\$
- $\hbox{-} Enjoy the comfort of travelling in your own car, without the hassle of public transport\\$
- Excellent location for access to the Terrace or CBD
- Short walk down 'Jacobs Ladder' to Queen Street Mall & CBD
- Excellent access to medical facilities & hospitals on Wickham Terrace
- Strategic central location