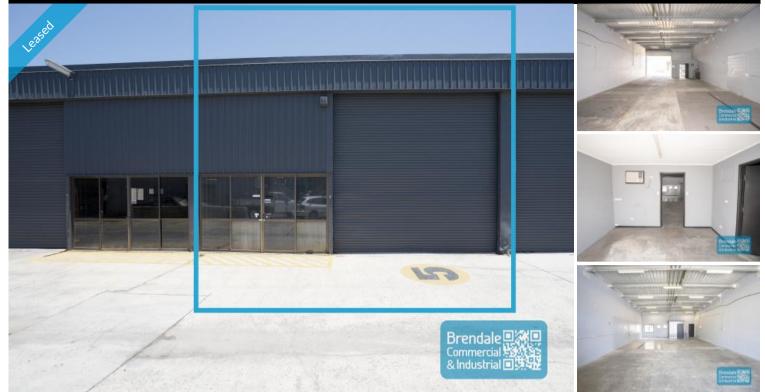

## **BRENDALE** 168M2 CLASSIC INDUSTRIAL OR STORAGE UNIT EXCLUSIVE AGENCY

- 168m2 total space
- Classic industrial or storage unit
- Small air conditioned office
- Private amenities in tenancy
- Private kitchenette in tenancy
- Located in the Heart of Brendale
- Fully fenced site
- Roller door access
- 2 car parking spaces
- 3 phase power
- General Industry zoning (GI)
- 20 radial kilometers to Brisbane CBD
- Strategic Northside location
- Good access to Airport Precinct, Sunshine Coast & Gold Coast via Bruce Hwy & Gateway Motorway

## **LEASED**

168 Brendale 1870