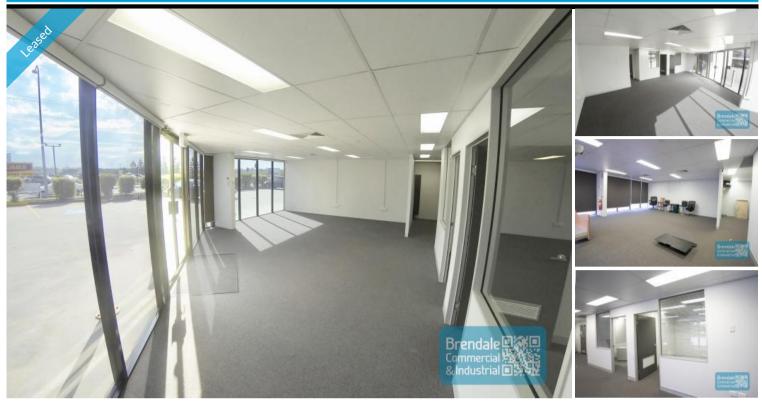

# **BRENDALE**100M2 MODERN OFFICE SUITE

- 100m2 office suite
- Tilt panel construction
- Modern complex
- Ground floor tenancy
- Air conditioned office
- Clean open plan office area
- First floor office
- Suspended ceiling
- Floor coverings included
- Data cabling included
- Large windows
- Onsite café in complex
- Private kitchenette
- Modern amenities
- Access from main road
- Dual driveway access
- Corner Site
- Ample onsite parking
- 20 radial kilometers to Brisbane CBD
- Strategic Northside location
- Good access to Airport Precinct, Sunshine Coast & Gold Coast via Bruce Hwy & Gateway Motorway