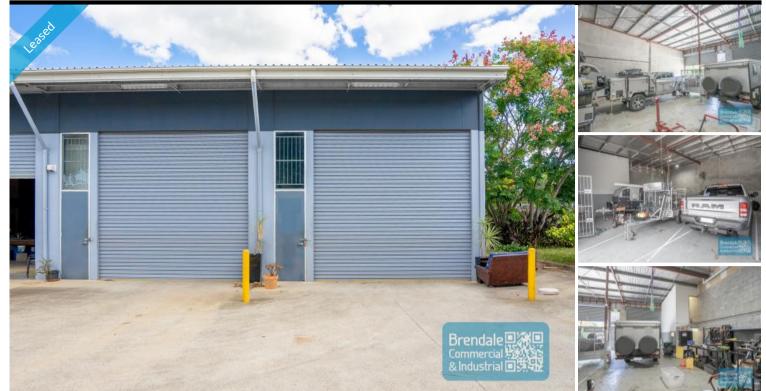

### **KALLANGUR** 151M2 INDUSTRIAL UNIT WITH OFFICE **EXCLUSIVE AGENCY**

- 151m2 total space
- Ideal workshop or warehouse
- Small office area
- 2 roller doors
- Private amenities (inside tenancy)
- Private kitchenette (inside tenancy)
- Tilt panel construction
- Modern complex
- Ample onsite parking
- High bay lighting
- Mixed industry and business zoning
- Strategic Northside location

### **LEASED** 151 Kallangur

1889