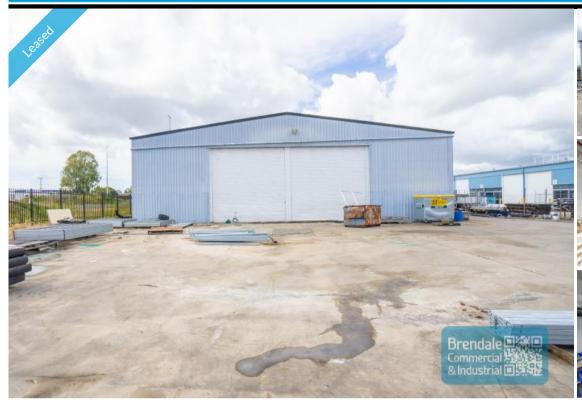

## [UNDER CONTRACT] UNIT + 800M2 YARD

[UNDER CONTRACT - PLEASE CONTACT US FOR SIMILAR PROPERTIES]

- 380m2 industrial unit + 800m2 concreted yard
- Fully fenced yard area
- Ideal warehouse or large format trade retail display
- 3 roller doors
- 50m2 office area
- 330m2 warehouse space
- 800m2 hardstand yard
- Located in the heart of Brendale
- Glass tenancy entrance
- Neat industrial
- Natural light in warehouse
- High bay lighting
- Private kitchenette inside tenancy
- Private amenities inside tenancy
- Located in busy complex
- Ample onsite parking
- Allocated parking
- 3 phase power
- General industry zoning
- 20 radial kilometres to Brisbane CBD
- Strategic Northside location
- Good access to Airport Precinct, Sunshine Coast & Gold Coast via Bruce Hwy & Gateway Motorway