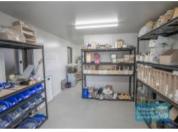

## [UNDER CONTRACT] UNIT + 800M2 YARD

[UNDER CONTRACT - PLEASE CONTACT US FOR SIMILAR PROPERTIES]

- 380m2 industrial unit + 800m2 concreted yard
- Fully fenced yard area
- Ideal warehouse or large format trade retail display
- 3 roller doors
- 50m2 office area
- 330m2 warehouse space
- 800m2 hardstand yard
- Located in the heart of Brendale
- Glass tenancy entrance
- Neat industrial
- Natural light in warehouse
- High bay lighting
- Private kitchenette inside tenancy
- Private amenities inside tenancy
- Located in busy complex
- Ample onsite parking
- Allocated parking
- 3 phase power
- General industry zoning
- 20 radial kilometres to Brisbane CBD
- Strategic Northside location
- Good access to Airport Precinct, Sunshine Coast & Gold Coast via Bruce Hwy & Gateway Motorway