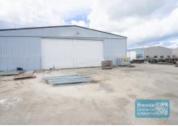

## [UNDER CONTRACT] UNIT + 800M2 YARD

[UNDER CONTRACT - PLEASE CONTACT US FOR SIMILAR PROPERTIES]

- 380m2 industrial unit + 800m2 concreted yard
- Fully fenced yard area
- Ideal warehouse or large format trade retail display
- 3 roller doors
- 50m2 office area
- 330m2 warehouse space
- 800m2 hardstand yard
- Located in the heart of Brendale
- Glass tenancy entrance
- Neat industrial
- Natural light in warehouse
- High bay lighting
- Private kitchenette inside tenancy
- Private amenities inside tenancy
- Located in busy complex
- Ample onsite parking
- Allocated parking
- 3 phase power
- General industry zoning
- 20 radial kilometres to Brisbane CBD
- Strategic Northside location
- Good access to Airport Precinct, Sunshine Coast & Gold Coast via Bruce Hwy & Gateway Motorway