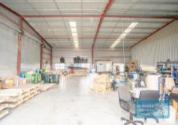

## [UNDER CONTRACT] UNIT + 800M2 YARD

[UNDER CONTRACT - PLEASE CONTACT US FOR SIMILAR PROPERTIES]

- 380m2 industrial unit + 800m2 concreted yard
- Fully fenced yard area
- Ideal warehouse or large format trade retail display
- 3 roller doors
- 50m2 office area
- 330m2 warehouse space
- 800m2 hardstand yard
- Located in the heart of Brendale
- Glass tenancy entrance
- Neat industrial
- Natural light in warehouse
- High bay lighting
- Private kitchenette inside tenancy
- Private amenities inside tenancy
- Located in busy complex
- Ample onsite parking
- Allocated parking
- 3 phase power
- General industry zoning
- 20 radial kilometres to Brisbane CBD
- Strategic Northside location
- Good access to Airport Precinct, Sunshine Coast & Gold Coast via Bruce Hwy & Gateway Motorway