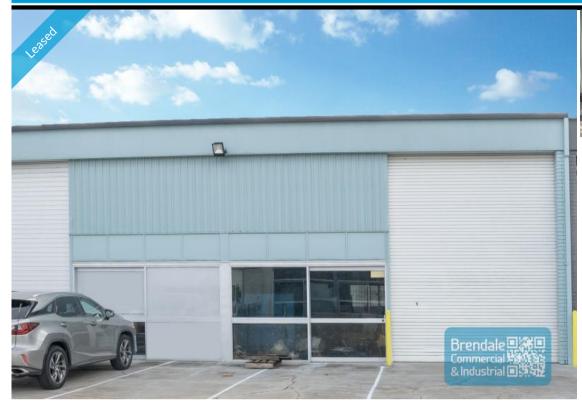

## BRENDALE 180M2 INDUSTRIAL UNIT

- 180m2 total space
- Excellent truck access
- Ideal warehouse or storage space
- Roller door access
- Neat industrial
- High bay lighting
- Natural light in warehouse
- Warehouse or trade retail
- Located in busy complex
- Ample onsite parking
- 3 phase power
- $\hbox{-} General \ Industry \ zoning (GI) \\$
- Allocated parking
- 20 radial kilometers to Brisbane CBD
- Strategic Northside location
- Good access to Airport Precinct, Sunshine Coast & Gold Coast via Bruce Hwy & Gateway Motorway