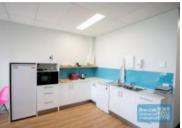

# 98M2 OFFICE SUITE EXCLUSIVE AGENCY

- 98m2 office suite
- Office fitout included
- Clean open plan office area
- First floor office
- Suspended ceiling
- Floor coverings included
- Data cabling included
- Large windows
- Private kitchenette (inside tenancy)
- Private amenities (inside tenancy)
- Separate male & female toilets
- Ample onsite parking
- 20 radial kilometers to Brisbane CBD
- Strategic Northside location
- Good access to Airport Precinct, Sunshine Coast & Gold Coast via Bruce Hwy & Gateway Motorway