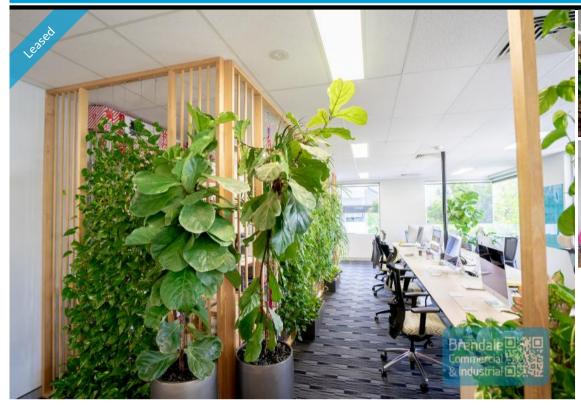

# 98M2 OFFICE SUITE EXCLUSIVE AGENCY

- 98m2 office suite
- Office fitout included
- Clean open plan office area
- First floor office
- Suspended ceiling
- Floor coverings included
- Data cabling included
- Large windows
- Private kitchenette (inside tenancy)
- Private amenities (inside tenancy)
- Separate male & female toilets
- Ample onsite parking
- 20 radial kilometers to Brisbane CBD
- Strategic Northside location
- Good access to Airport Precinct, Sunshine Coast & Gold Coast via Bruce Hwy & Gateway Motorway