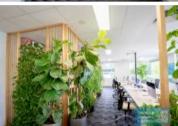

## [UNDER CONTRACT] 196M2 OFFICE SUITE EXCLUSIVE AGENCY

 $[{\tt UNDER\,CONTRACT\,-\,CONTACT\,US\,FOR\,SIMILAR\,PROPERTIES}]$ 

196m2 office suite

- Office fitout included
- Clean open plan office area
- First floor office
- Suspended ceiling
- Floor coverings included
- Data cabling included
- Large windows
- Private kitchenette (inside tenancy)
- Private amenities (inside tenancy)
- Separate male & female toilets
- Ample onsite parking
- 20 radial kilometers to Brisbane CBD
- Strategic Northside location
- $\hbox{-} Good\ access\ to\ Airport\ Precinct, Sunshine\ Coast\ \&\ Gold\ Coast\ via\ Bruce\ Hwy\ \&\ Gateway\ Motorway$