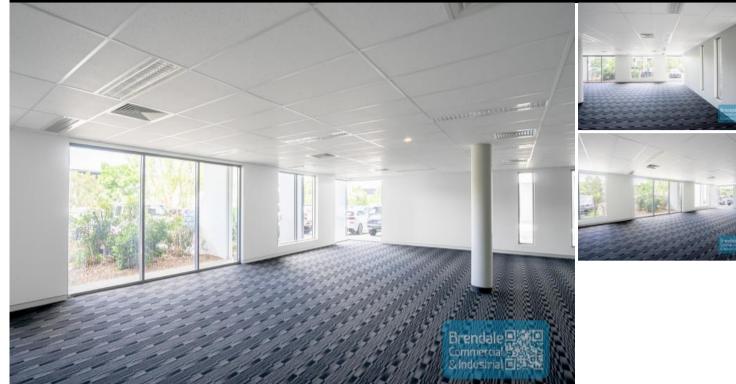

## **Brendale Commercial & Industrial**

BRENDALE 2/ Building 5/205 Leitchs Rd 130M2 OFFICE SUITE EXCLUSIVE AGENCY

- 130m2 office suite
- Office fitout included
- Clean open plan office area
- First floor office
- Suspended ceiling
- Floor coverings included
- Data cabling included
- Large windows
- Private kitchenette (inside tenancy)
- Private amenities (inside tenancy)
- Separate male & female toilets
- Ample onsite parking
- 20 radial kilometers to Brisbane CBD
- Strategic Northside location