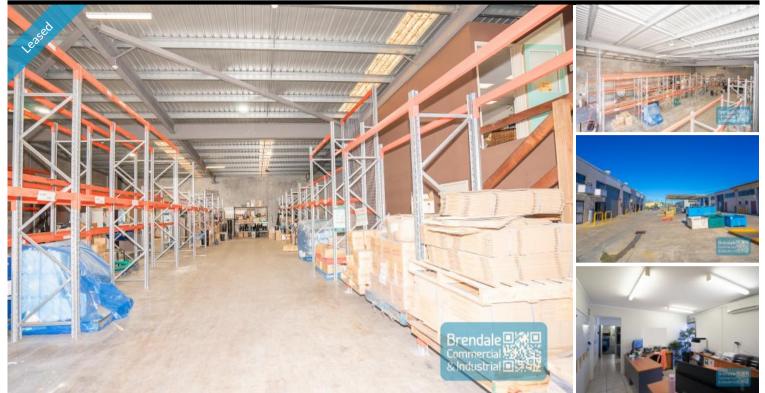

## **Brendale Commercial & Industrial**

LAWNTON [UNDER CONTRACT] 1,274M2 FREESTANDING INDUSTRIAL WITH OFFICE EXCLUSIVE AGENCY

[UNDER CONTRACT - PLEASE CONTACT US FOR SIMILAR PROPERTIES]

- 1,274m2 total freestanding building
- 174m2 office area
- 1,100m2 warehouse space
- Office over two levels
- Office fitout included
- Reception & boardroom area
- Managers offices & meeting area
- 6 roller doors
- 2 cold room spaces (76 pallet freezer, 52 pallet chilled room), can stay be or be removed as required
- Additional 44 pallet freezer room also available in 171m2 adjacent unit, if required
- Dual driveway access
- Ample onsite parking
- 3 phase power
- Flexible size options: Lease all (or part) of the property, talk to us about what might suit your business
- Optional: Freezer areas can be removed to suit a standard office/ warehouse configuration (500m2 to
- 1,500m2)
- Strategic Northside location
- Moreton Bay Regional council is the second fastest growing area in Australia
- Alternative sizes are available