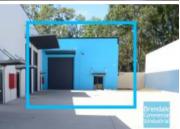

### [UNDER CONTRACT - PLEASE CONTACT US FOR SIMILAR PROPERTIES]

- 350m2 total space
- Tilt panel construction
- Modern complex
- Well maintained
- Ideal for trade retail
- 30m2 office area
- 320m2 warehouse space
- Air conditioned office
- Clean open plan office area
- Floor coverings included
- Data cabling included
- Private amenities
- Access from main road
- Fully fenced site
- Semi-trailer access
- Dedicated hardstand area
- Roller door access
- 3 car parking spaces
- 3 phase power
- Electric roller door
- Light industry zoning
- Service industry zoning
- Good signage opportunities
- Pole sign in complex
- Good internal racking height
- High bay lighting
- Strategic Northside location
- Moreton Bay Regional council is the second fastest growing area in Australia