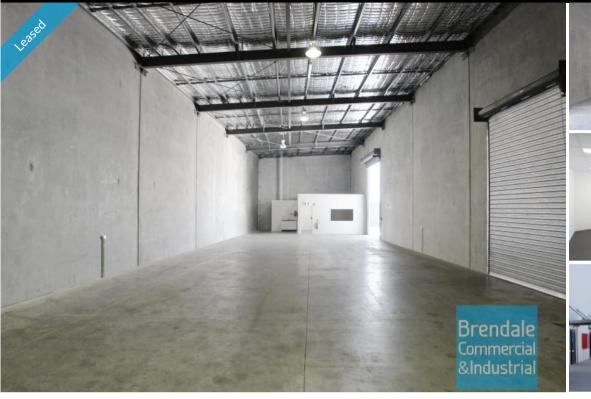

### [UNDER CONTRACT - PLEASE CONTACT US FOR SIMILAR PROPERTIES]

- 350m2 total space
- Tilt panel construction
- Modern complex
- Well maintained
- Ideal for trade retail
- 30m2 office area
- 320m2 warehouse space
- Air conditioned office
- Clean open plan office area
- Floor coverings included
- Data cabling included
- Private amenities
- Access from main road
- Fully fenced site
- Semi-trailer access
- Dedicated hardstand area
- Roller door access
- 3 car parking spaces
- 3 phase power
- Electric roller door
- Light industry zoning
- Service industry zoning
- Good signage opportunities
- Pole sign in complex
- Good internal racking height
- High bay lighting
- Strategic Northside location
- Moreton Bay Regional council is the second fastest growing area in Australia

#### **LEASED** Floor Area 350 Suburb Lawnton Address Unit 6/12 Paisley Dr Property ID 1907