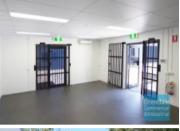

### [UNDER CONTRACT - PLEASE CONTACT US FOR SIMILAR PROPERTIES]

- 350m2 total space
- Tilt panel construction
- Modern complex
- Well maintained
- Ideal for trade retail
- 30m2 office area
- 320m2 warehouse space
- Air conditioned office
- Clean open plan office area
- Floor coverings included
- Data cabling included
- Private amenities
- Access from main road
- Fully fenced site
- Semi-trailer access
- Dedicated hardstand area
- Roller door access
- 3 car parking spaces
- 3 phase power
- Electric roller door
- Light industry zoning
- Service industry zoning
- Good signage opportunities
- Pole sign in complex
- Good internal racking height
- High bay lighting
- Strategic Northside location
- Moreton Bay Regional council is the second fastest growing area in Australia