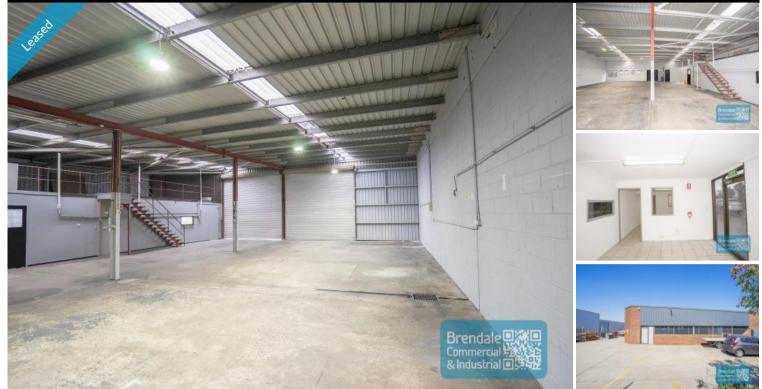

### **BRENDALE** 390M2 INDUSTRIAL UNIT WITH OFFICE **EXCLUSIVE AGENCY**

- 390m2 total space
- Classic industrial or storage unit
- Front unit in complex
- Direct street frontage/ unit faces street
- 40m2 office area
- 350m2 warehouse space
- Mezzanine over office
- Office fitout included
- Reception & managers offices
- Private kitchenette inside tenancy
- Private amenities inside tenancy
- 2 roller doors
- Fully fenced site
- Semi-trailer access
- 4 car parking spaces
- General Industry zoning (GI)
- 3 phase power
- 20 radial kilometers to Brisbane CBD
- Strategic Northside location

- Good access to Airport Precinct, Sunshine Coast & Gold Coast via Bruce Hwy & Gateway Motorway

For more information or to arrange an inspection please call THE EXCLUSIVE AGENTS or Stan Topp of Brendale Commercial & Industrial