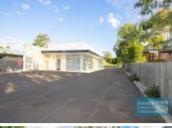

## **ALBANY CREEK**

[UNDER CONTRACT] 607M2 MAIN ROAD SITE/ FREESTANDING OFFICE

**EXCLUSIVE AGENCY** 

[UNDER CONTRACT - PLEASE CONTACT US FOR NEW OFF MARKET PROPERTIES]

- 607m2 main road site
- 150m2 freestanding office
- Ideal for owner occupier or investment opportunity
- Current fitout as office/ medical suite
- Occupy entire site
- Main road frontage
- Vacant and ready to occupy
- Freestanding building
- Air conditioned office
- Office fitout included
- Reception & meeting areas
- Large windows / glass frontage
- Floor coverings & suspended ceilings included
- Data cabling included
- Private amenities (including shower)
- Ample onsite parking
- Private parking at rear
- Signage to main road
- Located near shops & business services
- Located in the heart of Albany Creek village
- Future leasing options to split into 2 tenancies
- Strategic Northside location