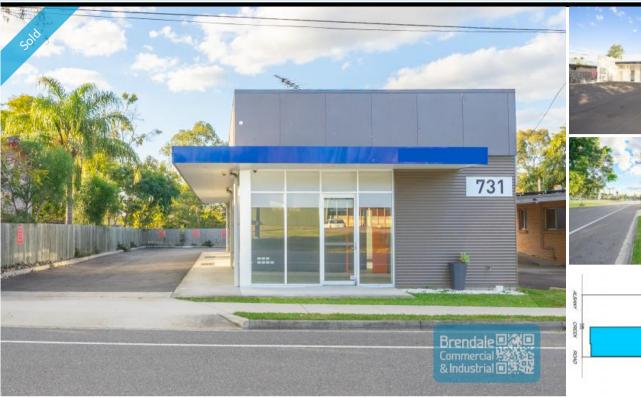

## **ALBANY CREEK**

[UNDER CONTRACT] 607M2 MAIN ROAD SITE/ FREESTANDING OFFICE

**EXCLUSIVE AGENCY** 

[UNDER CONTRACT - PLEASE CONTACT US FOR NEW OFF MARKET PROPERTIES]

- 607m2 main road site
- 150m2 freestanding office
- Ideal for owner occupier or investment opportunity
- Current fitout as office/ medical suite
- Occupy entire site
- Main road frontage
- Vacant and ready to occupy
- Freestanding building
- Air conditioned office
- Office fitout included
- Reception & meeting areas
- Large windows / glass frontage
- Floor coverings & suspended ceilings included
- Data cabling included
- Private amenities (including shower)
- Ample onsite parking
- Private parking at rear
- Signage to main road
- Located near shops & business services
- Located in the heart of Albany Creek village
- Future leasing options to split into 2 tenancies
- Strategic Northside location