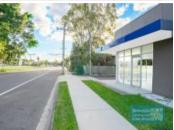

## **ALBANY CREEK**

[UNDER CONTRACT] 607M2 MAIN ROAD SITE/ FREESTANDING OFFICE

**EXCLUSIVE AGENCY** 

[UNDER CONTRACT - PLEASE CONTACT US FOR NEW OFF MARKET PROPERTIES]

- 607m2 main road site
- 150m2 freestanding office
- Ideal for owner occupier or investment opportunity
- Current fitout as office/ medical suite
- Occupy entire site
- Main road frontage
- Vacant and ready to occupy
- Freestanding building
- Air conditioned office
- Office fitout included
- Reception & meeting areas
- Large windows / glass frontage
- Floor coverings & suspended ceilings included
- Data cabling included
- Private amenities (including shower)
- Ample onsite parking
- Private parking at rear
- Signage to main road
- Located near shops & business services
- Located in the heart of Albany Creek village
- Future leasing options to split into 2 tenancies
- Strategic Northside location