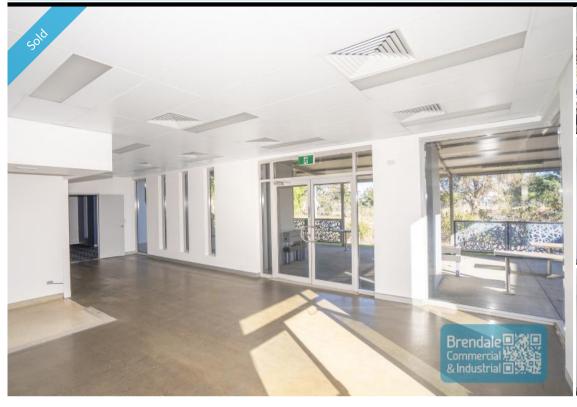

### 160M2 OFFICE SUITE **EXCLUSIVE AGENCY**

- 160m2 office suite
- Vacant and ready to occupy
- Ground floor location
- Fully airconditioned office space
- Clean open plan office area
- Reception area
- Additional 115m2 undercover training or staff break out area outside tenancy
- Suspended ceiling included
- Storage area
- Private kitchenette (inside tenancy)
- Private amenities (inside tenancy)
- Fitout can be configured to suit
- Located in a dedicated office park
- Tilt panel construction
- 10 exclusive use allocated car parking spaces
- 20 radial kilometers to Brisbane CBD
- Strategic Northside location
- Good access to Airport Precinct, Sunshine Coast & Gold Coast via Bruce Hwy & Gateway Motorway