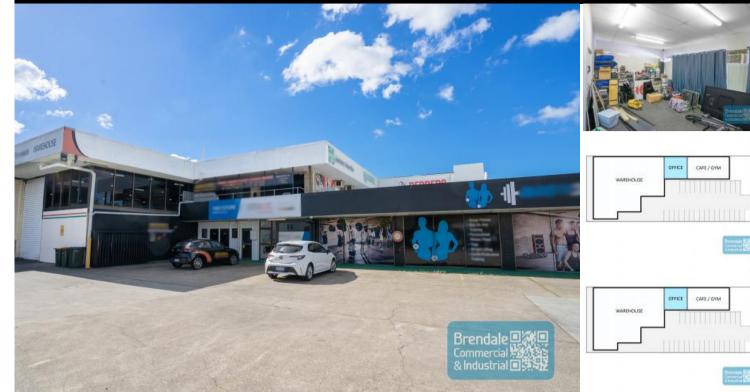

# **Brendale Commercial & Industrial**

LAWNTON 100M2 OFFICE SUITE **EXCLUSIVE AGENCY** 

- 100m2 office suite
- First floor office suite
- Well priced to suit the market
- Price includes outgoings
- Vacant and ready to occupy
- Managers offices
- Boardroom area
- Floor coverings included
- Suspended ceiling included
- Private kitchenette inside tenancy
- Ample onsite parking
- Strategic Northside location
- Moreton Bay Regional council is the second fastest growing area in Australia