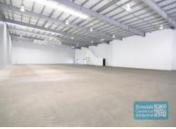

## 1.349M2 INDUSTRIAL WAREHOUSE WITH OFFICE **EXCLUSIVE AGENCY**

- 1,349m2 total space
- Modern warehouse/ office complex
- Access from main road
- 167m2 office area
- 1.182m2 warehouse space
- Air conditioned first floor office
- Office fitout included
- Glass partitioned offices
- Reception, boardroom, managers offices
- Clean open plan office area
- Office furniture (as shown) included, if required
- Modern kitchenette inside tenancy
- Separate male & female toilets
- Neat industrial warehouse
- 2 roller doors
- Generous internal racking height (6.3m-7.3m)
- Tilt panel construction
- High bay lighting
- Ground floor warehouse manager office
- Semi-trailer access
- Dual driveway access
- Exterior hardstand/containers
- 10 car parking spaces
- 3 phase power
- Good signage opportunities (pole sign)
- Strategic Northside location
- Located in the heart of Brendale