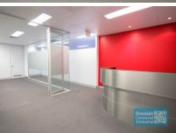

## 1.349M2 INDUSTRIAL WAREHOUSE WITH OFFICE **EXCLUSIVE AGENCY**

- 1,349m2 total space
- Modern warehouse/ office complex
- Access from main road
- 167m2 office area
- 1.182m2 warehouse space
- Air conditioned first floor office
- Office fitout included
- Glass partitioned offices
- Reception, boardroom, managers offices
- Clean open plan office area
- Office furniture (as shown) included, if required
- Modern kitchenette inside tenancy
- Separate male & female toilets
- Neat industrial warehouse
- 2 roller doors
- Generous internal racking height (6.3m-7.3m)
- Tilt panel construction
- High bay lighting
- Ground floor warehouse manager office
- Semi-trailer access
- Dual driveway access
- Exterior hardstand/containers
- 10 car parking spaces
- 3 phase power
- Good signage opportunities (pole sign)
- Strategic Northside location
- Located in the heart of Brendale