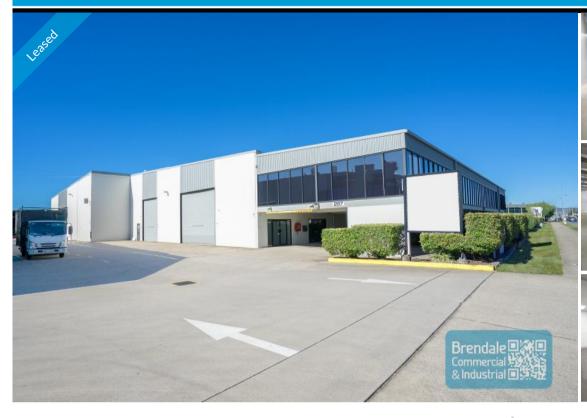

## 1.349M2 INDUSTRIAL WAREHOUSE WITH OFFICE **EXCLUSIVE AGENCY**

- 1,349m2 total space
- Modern warehouse/ office complex
- Access from main road
- 167m2 office area
- 1.182m2 warehouse space
- Air conditioned first floor office
- Office fitout included
- Glass partitioned offices
- Reception, boardroom, managers offices
- Clean open plan office area
- Office furniture (as shown) included, if required
- Modern kitchenette inside tenancy
- Separate male & female toilets
- Neat industrial warehouse
- 2 roller doors
- Generous internal racking height (6.3m-7.3m)
- Tilt panel construction
- High bay lighting
- Ground floor warehouse manager office
- Semi-trailer access
- Dual driveway access
- Exterior hardstand/containers
- 10 car parking spaces
- 3 phase power
- Good signage opportunities (pole sign)
- Strategic Northside location
- Located in the heart of Brendale

#### **LEASED** Floor Area 1349 Suburb Brendale Address Unit 1/257 Leitchs Rd Property ID 1921