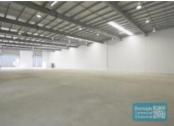

## 1.349M2 INDUSTRIAL WAREHOUSE WITH OFFICE **EXCLUSIVE AGENCY**

- 1,349m2 total space
- Modern warehouse/ office complex
- Access from main road
- 167m2 office area
- 1.182m2 warehouse space
- Air conditioned first floor office
- Office fitout included
- Glass partitioned offices
- Reception, boardroom, managers offices
- Clean open plan office area
- Office furniture (as shown) included, if required
- Modern kitchenette inside tenancy
- Separate male & female toilets
- Neat industrial warehouse
- 2 roller doors
- Generous internal racking height (6.3m-7.3m)
- Tilt panel construction
- High bay lighting
- Ground floor warehouse manager office
- Semi-trailer access
- Dual driveway access
- Exterior hardstand/containers
- 10 car parking spaces
- 3 phase power
- Good signage opportunities (pole sign)
- Strategic Northside location
- Located in the heart of Brendale