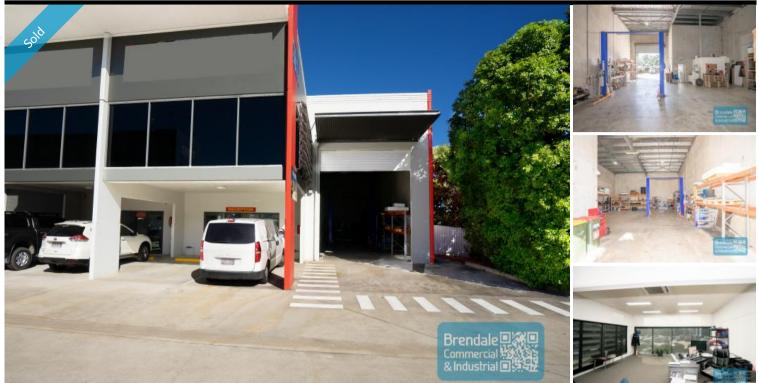

## **DECEPTION BAY** 270M2 INDUSTRIAL UNIT WITH OFFICE EXCLUSIVE AGENCY

- 270m2 total space
- Well maintained industrial unit
- Vacant and ready to occupy
- Ideal for an owner occupier or investor
- Ideal for warehouse, workshop or trade retail
- 60m2 office area
- 210m2 warehouse space
- Air conditioned first floor office
- Office overlooks warehouse
- Reception area / shop front access
- Floor coverings & suspended ceiling included
- Large windows
- Private amenities inside tenancy
- Modern tilt panel construction
- Natural light in warehouse
- Electric roller door
- Good internal racking height
- High bay lighting
- Excellent truck access
- 4 car parking spaces
- 3 phase power
- Light industry zoning
- Good signage opportunities
- Strategic Northside location
- Moreton Bay Regional council is the second fastest growing area in Australia