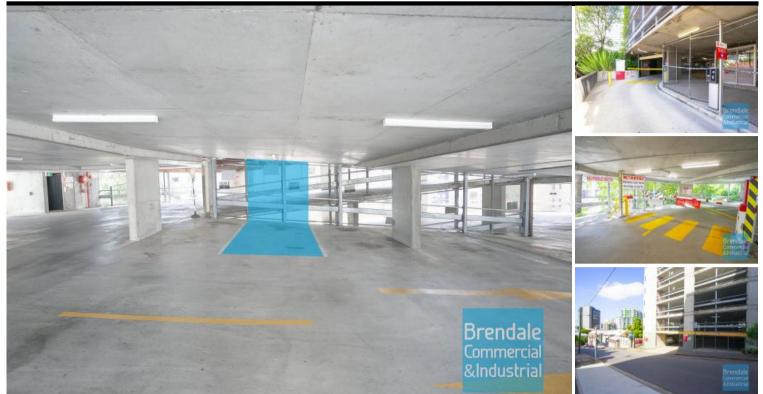

### RARE CHANCE TO SECURE A PRIVATE CBD CAR PARK

#### - Secure parking / electronic access

- Designated parking spot numbered & reserved for your use only
- Can be used 24hrs/ 7 days a week (including Public Holidays)
- Enter and leave as many times as you like through the day
- Lift or stair access
- Direct access to the Watkins Medical Centre from level F
- Undercover & locked facility
- Tenanted investment or personal/business use
- Well located to catch the free Spring Hill Loop Bus
- Access from residential Bartley Street (off Wickham Terrace)
- Enjoy the comfort of travelling in your own car, without the hassle of public transport
- Excellent location for access to the Terrace or CBD
- Short walk down 'Jacobs Ladder' to Queen Street Mall & CBD
- Excellent access to medical facilities & hospitals on Wickham Terrace