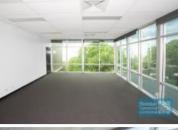

## 228M2 INDUSTRIAL UNIT WITH OFFICE EXCLUSIVE AGENCY

- 228m2 total space
- $\hbox{-}\, Well\, maintained$
- Vacant and ready to occupy
- Ideal for owner occupier
- 83m2 office area
- 145m2 warehouse space
- Air conditioned office
- Professional office
- Clean open plan office area
- First floor office
- Large windows
- Reception area
- Private kitchenette
- Lunch room area
- Separate male & female toilets
- Roller door access
- Electric roller door
- Natural light in warehouse
- High bay lighting
- Good internal racking height
- Access from main road
- Dual driveway access
- Tilt panel construction
- Modern complex
- Located near shops & business services
- Located in busy complex
- Ample onsite parking
- Strategic Northside location