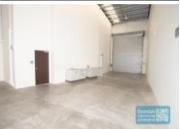

## 228M2 INDUSTRIAL UNIT WITH OFFICE EXCLUSIVE AGENCY

- 228m2 total space
- $\hbox{-}\, Well\, maintained$
- Vacant and ready to occupy
- Ideal for owner occupier
- 83m2 office area
- 145m2 warehouse space
- Air conditioned office
- Professional office
- Clean open plan office area
- First floor office
- Large windows
- Reception area
- Private kitchenette
- Lunch room area
- Separate male & female toilets
- Roller door access
- Electric roller door
- Natural light in warehouse
- High bay lighting
- Good internal racking height
- Access from main road
- Dual driveway access
- Tilt panel construction
- Modern complex
- Located near shops & business services
- Located in busy complex
- Ample onsite parking
- Strategic Northside location