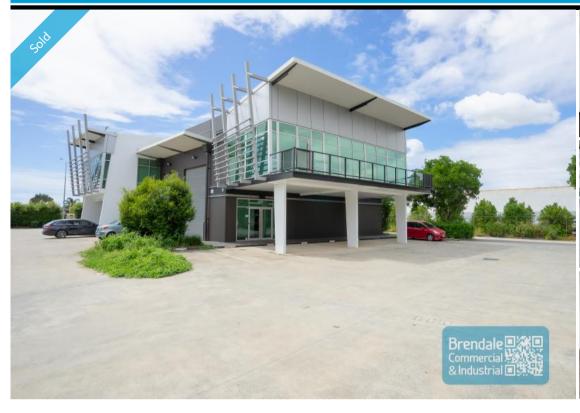

## **BANYO**

## 228M2 INDUSTRIAL UNIT WITH OFFICE EXCLUSIVE AGENCY

- 228m2 total space
- $\hbox{-}\, Well\, maintained$
- Vacant and ready to occupy
- Ideal for owner occupier
- 83m2 office area
- 145m2 warehouse space
- Air conditioned office
- Professional office
- Clean open plan office area
- First floor office
- Large windows
- Reception area
- Private kitchenette
- Lunch room area
- Separate male & female toilets
- Roller door access
- Electric roller door
- Natural light in warehouse
- High bay lighting
- Good internal racking height
- Access from main road
- Dual driveway access
- Tilt panel construction
- Modern complex
- Located near shops & business services
- Located in busy complex
- Ample onsite parking
- Strategic Northside location