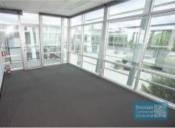

## 228M2 INDUSTRIAL UNIT WITH OFFICE EXCLUSIVE AGENCY

- 228m2 total space
- $\hbox{-}\, Well\, maintained$
- Vacant and ready to occupy
- Ideal for owner occupier
- 83m2 office area
- 145m2 warehouse space
- Air conditioned office
- Professional office
- Clean open plan office area
- First floor office
- Large windows
- Reception area
- Private kitchenette
- Lunch room area
- Separate male & female toilets
- Roller door access
- Electric roller door
- Natural light in warehouse
- High bay lighting
- Good internal racking height
- Access from main road
- Dual driveway access
- Tilt panel construction
- Modern complex
- Located near shops & business services
- Located in busy complex
- Ample onsite parking
- Strategic Northside location