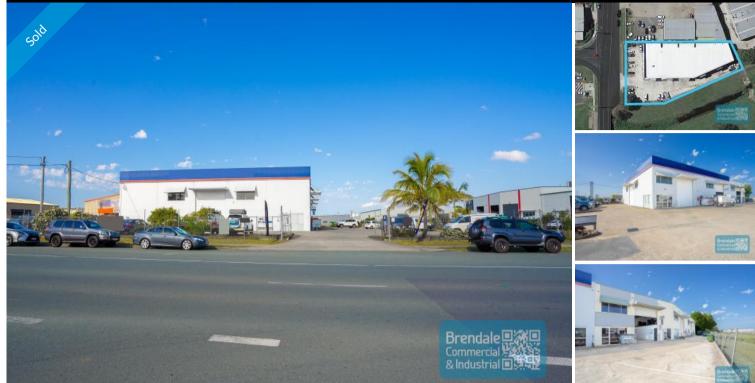

## **BRENDALE** 1,499M2 TENANTED INVESTMENT EXCLUSIVE AGENCY

- 1,499m2 total space
- Tenanted investment
- Freestanding building
- Main road frontage
- Fully leased investment
- 5 leased tenancies (incl. national anchor tenant)
- Fully fenced site
- 5 roller doors
- Ample onsite parking
- 3 phase power
- Container height roller door
- Light industry zoning
- Allocated parking
- Signage to main road
- Showroom area
- Good internal racking height
- Seeking expressions of interest
- Tilt panel construction
- 20 radial kilometers to Brisbane CBD - Strategic Northside location

- Good access to Airport Precinct, Sunshine Coast & Gold Coast via Bruce Hwy & Gateway Motorway

For more information or to arrange an inspection please call THE EXCLUSIVE AGENT Stan Topp of Brendale Commercial & Industrial

### **SOLD**

1499 Brendale 1935