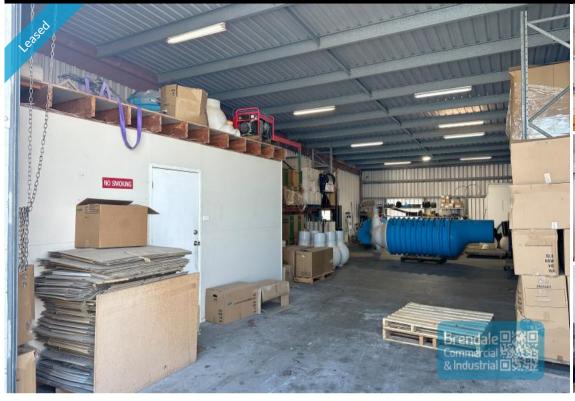

# 330M2 INDUSTRIAL UNIT WITH OFFICE EXCLUSIVE AGENCY

- 330m2 total space
- Classic industrial or storage unit
- 30m2 office area
- 300m2 warehouse space
- Office fitout included
- Private amenities
- 2 roller doors
- Fully fenced site
- Semi-trailer access
- Centrally located
- Ample onsite parking
- 3 phase power
- $\hbox{-} General \, Industry \, zoning \, (GI) \\$
- Well priced to suit the market
- 20 radial kilometers to Brisbane CBD
- Strategic Northside location
- $\hbox{-} Good\ access\ to\ Airport\ Precinct, Sunshine\ Coast\ \&\ Gold\ Coast\ via\ Bruce\ Hwy\ \&\ Gateway\ Motorway$