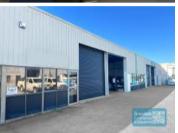

# 330M2 INDUSTRIAL UNIT WITH OFFICE EXCLUSIVE AGENCY

- 330m2 total space
- Classic industrial or storage unit
- 30m2 office area
- 300m2 warehouse space
- Office fitout included
- Private amenities
- 2 roller doors
- Fully fenced site
- Semi-trailer access
- Centrally located
- Ample onsite parking
- 3 phase power
- $\hbox{-} General \, Industry \, zoning \, (GI) \\$
- Well priced to suit the market
- 20 radial kilometers to Brisbane CBD
- Strategic Northside location
- $\hbox{-} Good\ access\ to\ Airport\ Precinct, Sunshine\ Coast\ \&\ Gold\ Coast\ via\ Bruce\ Hwy\ \&\ Gateway\ Motorway$