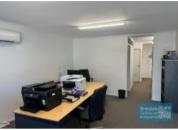

# 330M2 INDUSTRIAL UNIT WITH OFFICE EXCLUSIVE AGENCY

- 330m2 total space
- Classic industrial or storage unit
- 30m2 office area
- 300m2 warehouse space
- Office fitout included
- Private amenities
- 2 roller doors
- Fully fenced site
- Semi-trailer access
- Centrally located
- Ample onsite parking
- 3 phase power
- $\hbox{-} General \, Industry \, zoning \, (GI) \\$
- Well priced to suit the market
- 20 radial kilometers to Brisbane CBD
- Strategic Northside location
- $\hbox{-} Good\ access\ to\ Airport\ Precinct, Sunshine\ Coast\ \&\ Gold\ Coast\ via\ Bruce\ Hwy\ \&\ Gateway\ Motorway$