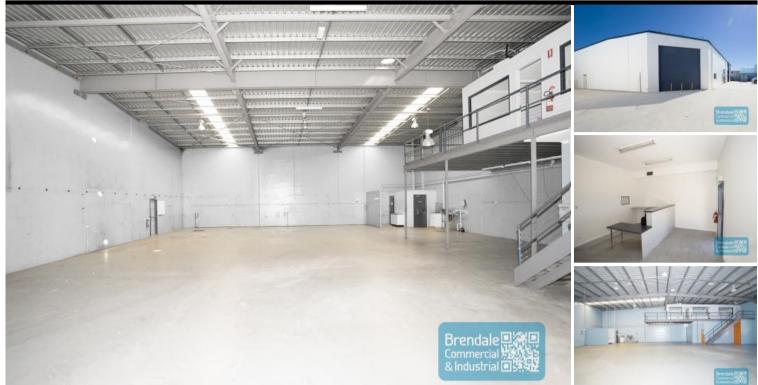

## **BRENDALE** 497M2 INDUSTRIAL UNIT WITH OFFICE **EXCLUSIVE AGENCY**

- 497m2 total space

- Tilt panel construction
- Well maintained
- 67m2 office area
- 400m2 warehouse space
- 30m2 mezzanine space
- Office fitout included
- Air conditioned office
- Office over two levels
- Separate male & female toilets
- 3 managers offices
- Kitchen/ lunch room
- Reception area
- Upgraded power
- Access from main road
- Roller door access
- 7 car parking spaces
- 3 phase power
- Mezzanine storage
- Electric roller door
- General industry zoning
- Light industry zoning
- Allocated parking
- Natural light in warehouse
- High bay lighting
- Good internal racking height
- 20 radial kilometers to Brisbane CBD
- Good access to Airport Precinct, Sunshine Coast & Gold Coast via Bruce Hwy & Gateway Motorway