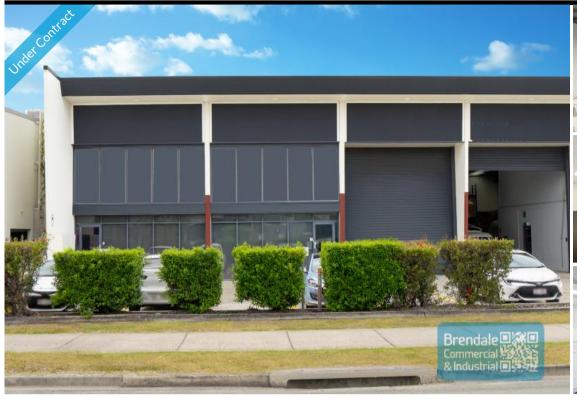

#### 532M2 LEITCHS RD TRADE RETAIL WITH OFFICE

### [UNDER CONTRACT]

- 532m2 total space
- Tilt panel construction
- Excellent exposure to main road (Leitchs Rd)
- Ideal for trade retail
- 120m2 office area
- 292m2 warehouse space
- Ground floor showroom
- Well maintained
- Shop front access
- Clean open plan office area
- Fitout can be configured to suit
- Private amenities
- Separate male & female toilets
- Exterior hardstand/containers
- Roller door access
- Allocated parking
- 8 car parking spaces
- 3 phase power
- General Industry 2 zoning (GI2)
- Pole sign in complex
- Signage to main road
- Good internal racking height
- High bay lighting
- Natural light in warehouse
- 20 radial kilometers to Brisbane CBD
- Strategic Northside location
- Good access to Airport Precinct, Sunshine Coast & Gold Coast via Bruce Hwy & Gateway Motorway

This property is available for sale or lease

For more information or to arrange an inspection please call Stan Topp of Brendale Commercial & Industrial

The Phone Code for this property is: 1941. Please quote this number when phoning or texting.