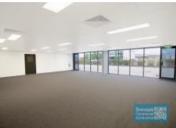

### [UNDER CONTRACT]

- 532m2 total space
- Tilt panel construction
- Excellent exposure to main road (Leitchs Rd)
- Ideal for trade retail
- 120m2 office area
- 292m2 warehouse space
- Ground floor showroom
- Well maintained
- Shop front access
- Clean open plan office area
- Fitout can be configured to suit
- Private amenities
- Separate male & female toilets
- Exterior hardstand/containers
- Roller door access
- Allocated parking
- 8 car parking spaces
- 3 phase power
- General Industry 2 zoning (GI2)
- Pole sign in complex
- Signage to main road
- Good internal racking height
- High bay lighting
- Natural light in warehouse
- 20 radial kilometers to Brisbane CBD
- Strategic Northside location
- Good access to Airport Precinct, Sunshine Coast & Gold Coast via Bruce Hwy & Gateway Motorway