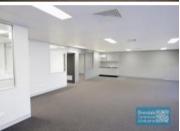

### [UNDER CONTRACT]

- 532m2 total space
- Tilt panel construction
- Excellent exposure to main road (Leitchs Rd)
- Ideal for trade retail
- 120m2 office area
- 292m2 warehouse space
- Ground floor showroom
- Well maintained
- Shop front access
- Clean open plan office area
- Fitout can be configured to suit
- Private amenities
- Separate male & female toilets
- Exterior hardstand/containers
- Roller door access
- Allocated parking
- 8 car parking spaces
- 3 phase power
- General Industry 2 zoning (GI2)
- Pole sign in complex
- Signage to main road
- Good internal racking height
- High bay lighting
- Natural light in warehouse
- 20 radial kilometers to Brisbane CBD
- Strategic Northside location
- Good access to Airport Precinct, Sunshine Coast & Gold Coast via Bruce Hwy & Gateway Motorway