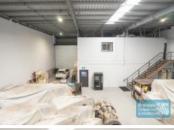

### [UNDER CONTRACT]

- 532m2 total space
- Tilt panel construction
- Excellent exposure to main road (Leitchs Rd)
- Ideal for trade retail
- 120m2 office area
- 292m2 warehouse space
- Ground floor showroom
- Well maintained
- Shop front access
- Clean open plan office area
- Fitout can be configured to suit
- Private amenities
- Separate male & female toilets
- Exterior hardstand/containers
- Roller door access
- Allocated parking
- 8 car parking spaces
- 3 phase power
- General Industry 2 zoning (GI2)
- Pole sign in complex
- Signage to main road
- Good internal racking height
- High bay lighting
- Natural light in warehouse
- 20 radial kilometers to Brisbane CBD
- Strategic Northside location
- Good access to Airport Precinct, Sunshine Coast & Gold Coast via Bruce Hwy & Gateway Motorway