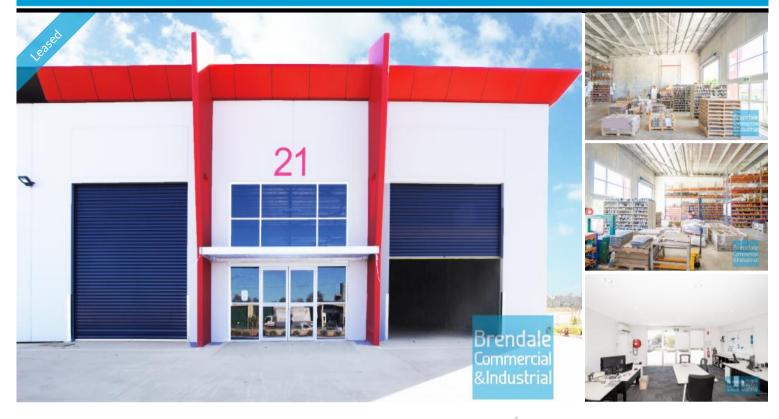

# 500M2 INDUSTRIAL WAREHOUSE WITH OFFICE EXCLUSIVE AGENCY

- 500m2 total space
- Unit faces street
- Classic industrial or storage unit
- 50m2 office area
- 450m2 warehouse space
- $\hbox{-} 2 \, roller \, doors \,$
- 5 car parking spaces
- Air conditioned office
- Office fitout included
- Suspended ceiling & floor coverings included
- Large windows
- Private Kitchenette & amenities
- Shop front access
- Good internal racking height
- High bay lighting
- Natural light in warehouse
- Exterior hardstand/containers
- Semi-trailer access
- Corner Site
- 3 phase power
- General industry zoning
- Allocated parking
- Tilt panel construction
- Modern complex
- Strategic Northside location
- Moreton Bay Regional council is the second fastest growing area in Australia

## **LEASED**

500 Lawnton 1947