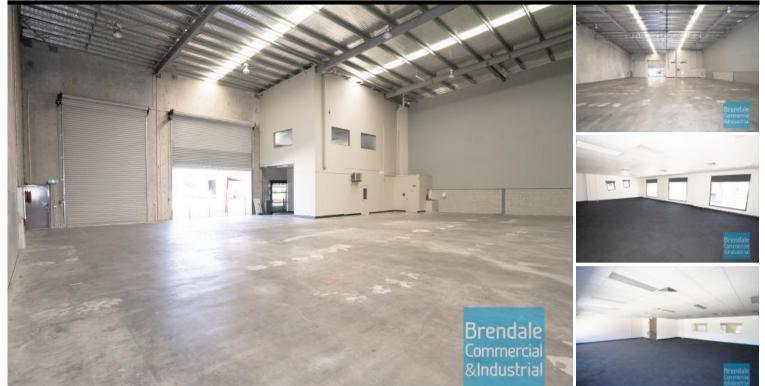

## **GEEBUNG** 1,143M2 INDUSTRIAL WAREHOUSE WITH OFFICE

- 1,143m2 total space
- Tilt panel construction
- Well maintained tenancy
- Freshly painted ready to occupy
- Modern complex
- 213m2 office area
- 930m2 warehouse space
- Air conditioned office
- Clean open plan office area
- Office over two levels
- Suspended ceiling
- Comms Room
- Private amenities
- Separate warehouse & office amenities
- Disabled Toilet
- Main road frontage
- Semi-trailer access
- 2 roller doors
- 10 car parking spaces
- 3 phase power
- Electric roller door
- General Industry zoning (GI)
- Allocated parking
- Signage to main roadGood internal racking height
- High bay lighting
- Natural light in warehouseB-Double access to site
- Strategic Northside location
- Need more space? Larger sizes are available